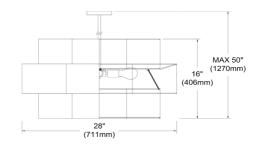

4 Light Incandescent Chandelier, Polished Chrome with White Shade

| Height               | 16"    |
|----------------------|--------|
| Width/Length         | 28"    |
| Depth                | 28"    |
| Weight               | 10 lbs |
|                      |        |
| <b>Body Material</b> | Fabric |
| Finish/Color         | White  |
| Type of Finish       | Fabric |
|                      |        |
| Light Qty            | 4      |
| Light Base           | E26    |
| Light Max Watt       | 100    |
| Light Inc            | No     |

| Dimmable       | Dimmable       |
|----------------|----------------|
| LED Compatible | LED Compatible |
| Total Wattage  | 400W           |

| Second Material       | Metal             |
|-----------------------|-------------------|
| Second Finish/Color   | Polished Chrome   |
| Second Type of Finish | Electroplated     |
|                       |                   |
| Rated For             | Dry Location      |
| Voltage               | 120V              |
|                       |                   |
| Approval              | cUL or equivalent |
| Warranty              | 1 Year Limited    |
| Install Position      | Ceiling           |
|                       |                   |
| Extension Length      | 39 (8+11+20)      |
|                       |                   |