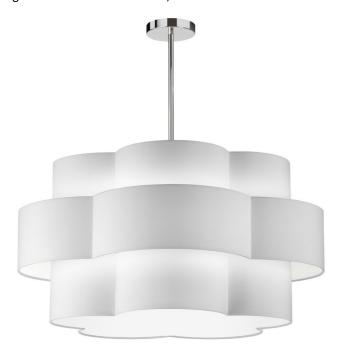

4 Light Incandescent Chandelier, Polished Chrome with White Shade

| Height               | 16"    |
|----------------------|--------|
| Width/Length         | 28"    |
| Depth                | 28"    |
| Weight               | 10 lbs |
|                      |        |
| <b>Body Material</b> | Fabric |
| Finish/Color         | White  |
| Type of Finish       | Fabric |
|                      |        |
| Light Qty            | 4      |
| Light Base           | E26    |
| Light Max Watt       | 100    |
| Light Inc            | No     |

| Dimmable       | Dimmable       |
|----------------|----------------|
| LED Compatible | LED Compatible |
| Total Wattage  | 400W           |

| Second Material       | Metal             |
|-----------------------|-------------------|
| Second Finish/Color   | Polished Chrome   |
| Second Type of Finish | Electroplated     |
|                       |                   |
| Rated For             | Dry Location      |
| Voltage               | 120V              |
|                       |                   |
| Approval              | cUL or equivalent |
| Warranty              | 1 Year Limited    |
| Install Position      | Ceiling           |
|                       |                   |
| Extension Length      | 39 (8+11+20)      |
|                       |                   |