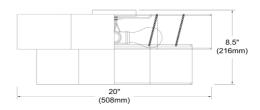

## PLX-203FH

| Height               | 8.75"  |
|----------------------|--------|
| Width/Length         | 20"    |
| Depth                | 20"    |
| Weight               | 5 lbs  |
|                      |        |
| <b>Body Material</b> | Fabric |
| Finish/Color         | White  |
| Type of Finish       | Fabric |
|                      |        |
| Light Qty            | 3      |
| Light Base           | E26    |
| Light Max Watt       | 60     |
| Light Inc            | No     |
|                      |        |
|                      |        |