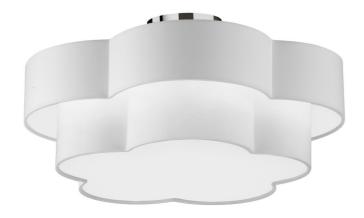

3 Light Incandescent Flush Mount, Polished Chrome with White Shade

## PLX-203FH

| Height               | 8.75"  |
|----------------------|--------|
| Width/Length         | 20"    |
| Depth                | 20"    |
| Weight               | 5 lbs  |
|                      |        |
| <b>Body Material</b> | Fabric |
| Finish/Color         | White  |
| Type of Finish       | Fabric |
|                      |        |
| Light Qty            | 3      |
| Light Base           | E26    |
| Light Max Watt       | 60     |
| Light Inc            | No     |
|                      |        |
|                      |        |