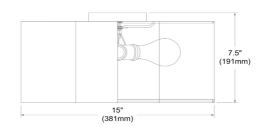

## PLX-152FH

| Height         | 7.75"  |
|----------------|--------|
| Width/Length   | 15"    |
| Depth          | 15"    |
| Weight         | 3 lbs  |
|                |        |
| Body Material  | Fabric |
| Finish/Color   | Black  |
| Type of Finish | Fabric |
|                |        |
| Light Qty      | 3      |
| Light Base     | E26    |
| Light Max Watt | 40     |
| Light Inc      | No     |
|                |        |