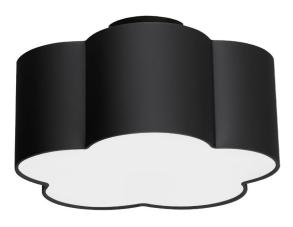

3 Light Incandescent Flush Mount, Matte Black w/ Black Shade

## PLX-152FH

| Height         | 7.75"  |
|----------------|--------|
| Width/Length   | 15"    |
| Depth          | 15"    |
| Weight         | 3 lbs  |
|                |        |
| Body Material  | Fabric |
| Finish/Color   | Black  |
| Type of Finish | Fabric |
|                |        |
| Light Qty      | 3      |
| Light Base     | E26    |
| Light Max Watt | 40     |
| Light Inc      | No     |
|                |        |