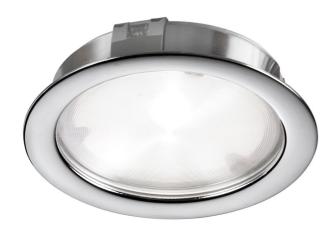

Cree 4W 24VDC input 3000K, CRI80+, 40° beam Puck Light, Satin Chrome

## #CONNECT!

Dimmable

Integrated LED

**Under Cabinet** 

| Height                                           | .75"            |
|--------------------------------------------------|-----------------|
| Width/Length                                     | 2.5"            |
| Depth                                            | 2.5"            |
| Weight                                           | 0.18 lbs        |
|                                                  |                 |
| <b>Body Material</b>                             | Metal           |
| Finish/Color                                     | Satin Nickel    |
| Type of Finish                                   | Electroplated   |
|                                                  |                 |
|                                                  |                 |
| Light Qty                                        | 1               |
| Light Qty Light Base                             | 1<br>LED        |
|                                                  |                 |
| Light Base                                       | LED             |
| Light Base<br>Light Max Watt                     | LED 4           |
| Light Base Light Max Watt Light Inc              | LED<br>4<br>Yes |
| Light Base Light Max Watt Light Inc Light Lumens | LED 4 Yes 314   |