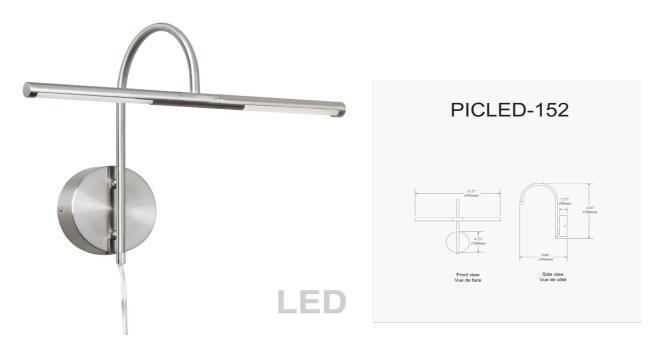

6W LED Picture Light Satin Chrome Finish

| Height         | 12.75"        |
|----------------|---------------|
| Width/Length   | 17.5"         |
| Depth          | 8.5"          |
| Weight         | 2 lbs         |
|                |               |
| Body Material  | Metal         |
| Finish/Color   | Satin Chrome  |
| Type of Finish | Electroplated |
|                |               |
| Light Qty      | 2             |
| Light Base     | LED           |
| Light Max Watt | 3             |
| Light Inc      | Yes           |
| Light Lumens   | 250           |
| Light CRI      | 80+           |
| Light CCT      | 3000K         |
| Light Life     | 30000 Hours   |
|                |               |

| Dimmable         | Not Dimmable      |
|------------------|-------------------|
| LED Compatible   | Integrated LED    |
| Total Wattage    | 6W                |
|                  |                   |
|                  |                   |
|                  |                   |
|                  |                   |
|                  |                   |
| Rated For        | Dry Location      |
| Voltage          | 120V              |
|                  |                   |
| Approval         | cUL or equivalent |
| Warranty         | 3 Years Limited   |
| Install Position | Wall              |
|                  |                   |