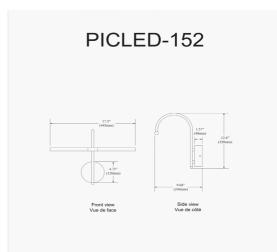

6W LED Picture Light Aged Brass Finish

| Height       | 12.75" |
|--------------|--------|
| Width/Length | 17.5'' |
| Depth        | 8.5"   |
| Weight       | 2 lbs  |

| <b>Body Material</b>  | Metal         |
|-----------------------|---------------|
| Finish/Color          | Aged Brass    |
| Type of Finish        | Electroplated |
|                       |               |
| Light Qty             | 2             |
| Light Base            | LED           |
| <b>Light Max Watt</b> | 3             |
| Light Inc             | Yes           |
| Light Lumens          | 250           |
| Light CRI             | 80+           |
| Light CCT             | 3000K         |