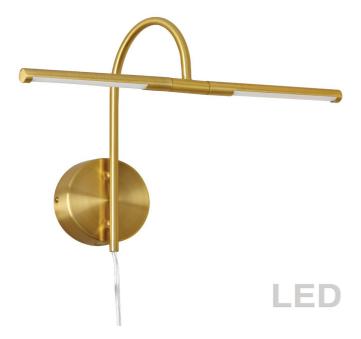

6W LED Picture Light Aged Brass Finish

| Height       | 12.75" |
|--------------|--------|
| Width/Length | 17.5'' |
| Depth        | 8.5"   |
| Weight       | 2 lbs  |

| <b>Body Material</b>  | Metal         |
|-----------------------|---------------|
| Finish/Color          | Aged Brass    |
| Type of Finish        | Electroplated |
|                       |               |
| Light Qty             | 2             |
| Light Base            | LED           |
| <b>Light Max Watt</b> | 3             |
| Light Inc             | Yes           |
| Light Lumens          | 250           |
| Light CRI             | 80+           |
| Light CCT             | 3000K         |