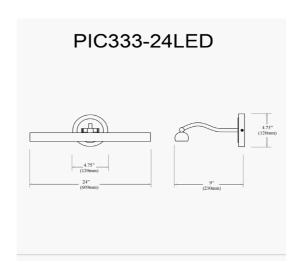

| II-t-ba                                          | 2.75!!                                      |
|--------------------------------------------------|---------------------------------------------|
| Height                                           | 2.75"                                       |
| Width/Length                                     | 24"                                         |
| Depth                                            | 9''                                         |
| Weight                                           | 4 lbs                                       |
|                                                  |                                             |
| <b>Body Material</b>                             | Metal                                       |
| Finish/Color                                     | Satin Chrome                                |
| Type of Finish                                   | Electroplated                               |
|                                                  |                                             |
|                                                  |                                             |
| Light Qty                                        | 1                                           |
| Light Qty<br>Light Base                          | 1<br>AC LED                                 |
|                                                  |                                             |
| Light Base                                       | AC LED                                      |
| Light Base Light Max Watt                        | AC LED<br>30                                |
| Light Base Light Max Watt Light Inc              | AC LED 30 Yes                               |
| Light Base Light Max Watt Light Inc Light Lumens | AC LED 30 Yes 2100(Initial) 1200(Delivered) |

| Dimmable            | Not Dimmable      |
|---------------------|-------------------|
| LED Compatible      | Integrated LED    |
| Total Wattage       | 30W               |
|                     |                   |
|                     |                   |
| Second Material     | Glass             |
| Second Finish/Color | Frosted           |
|                     |                   |
|                     |                   |
| Rated For           | Dry               |
| Voltage             | 120V              |
| -                   |                   |
| Approval            | cUL or equivalent |
| Warranty            | 3 Year Limited    |
| Install Position    | Wall              |
|                     |                   |
|                     |                   |