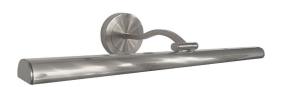

| II-t-ba                                          | 2.75!!                                      |
|--------------------------------------------------|---------------------------------------------|
| Height                                           | 2.75"                                       |
| Width/Length                                     | 24"                                         |
| Depth                                            | 9''                                         |
| Weight                                           | 4 lbs                                       |
|                                                  |                                             |
| <b>Body Material</b>                             | Metal                                       |
| Finish/Color                                     | Satin Chrome                                |
| Type of Finish                                   | Electroplated                               |
|                                                  |                                             |
|                                                  |                                             |
| Light Qty                                        | 1                                           |
| Light Qty<br>Light Base                          | 1<br>AC LED                                 |
|                                                  |                                             |
| Light Base                                       | AC LED                                      |
| Light Base Light Max Watt                        | AC LED<br>30                                |
| Light Base Light Max Watt Light Inc              | AC LED 30 Yes                               |
| Light Base Light Max Watt Light Inc Light Lumens | AC LED 30 Yes 2100(Initial) 1200(Delivered) |

| Dimmable            | Not Dimmable      |
|---------------------|-------------------|
| LED Compatible      | Integrated LED    |
| Total Wattage       | 30W               |
|                     |                   |
|                     |                   |
| Second Material     | Glass             |
| Second Finish/Color | Frosted           |
|                     |                   |
|                     |                   |
| Rated For           | Dry               |
| Voltage             | 120V              |
| -                   |                   |
| Approval            | cUL or equivalent |
| Warranty            | 3 Year Limited    |
| Install Position    | Wall              |
|                     |                   |
|                     |                   |