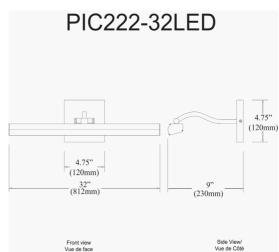

40W 32" Picture Light, Satin Chrome with Frosted Glass Diffuser

| Height                                                     | 2.75"                                 |
|------------------------------------------------------------|---------------------------------------|
| Width/Length                                               | 32"                                   |
| Depth                                                      | 9''                                   |
| Weight                                                     | 7 lbs                                 |
|                                                            |                                       |
| <b>Body Material</b>                                       | Metal                                 |
| Finish/Color                                               | Satin Chrome                          |
| Type of Finish                                             | Electroplated                         |
|                                                            |                                       |
|                                                            |                                       |
| Light Qty                                                  | 4                                     |
| Light Qty<br>Light Base                                    | 4<br>LED                              |
|                                                            | · · · · · · · · · · · · · · · · · · · |
| Light Base                                                 | LED                                   |
| Light Base Light Max Watt                                  | LED<br>10                             |
| Light Base Light Max Watt Light Inc                        | LED<br>10<br>Yes                      |
| Light Base Light Max Watt Light Inc Light Lumens           | LED<br>10<br>Yes<br>2800              |
| Light Base Light Max Watt Light Inc Light Lumens Light CRI | LED<br>10<br>Yes<br>2800<br>90+       |

|       | Dimmable                         | Dimmable                                                       |
|-------|----------------------------------|----------------------------------------------------------------|
| D     | Integrated LED                   | LED Compatible                                                 |
|       | 40W                              | Total Wattage                                                  |
|       |                                  |                                                                |
|       |                                  |                                                                |
|       | Glass                            | Second Material                                                |
|       | Frosted                          | Second Finish/Color                                            |
|       |                                  |                                                                |
|       |                                  |                                                                |
|       | Dry Location                     | Rated For                                                      |
|       | 120V                             | Voltage                                                        |
|       |                                  |                                                                |
| lant  |                                  |                                                                |
| ICIIL | cUL or equivalen                 | Approval                                                       |
|       | cUL or equivalen 3 Years Limited | Approval<br>Warranty                                           |
| D     | 40W  Glass Frosted  Dry Location | Total Wattage  Second Material  Second Finish/Color  Rated For |