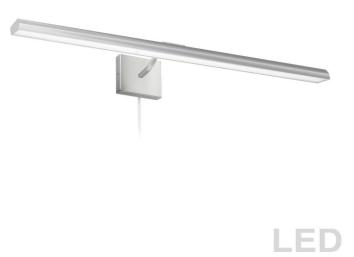

40W 32" Picture Light, Satin Chrome with Frosted Glass Diffuser

| Height                                                     | 2.75"                                 |
|------------------------------------------------------------|---------------------------------------|
| Width/Length                                               | 32"                                   |
| Depth                                                      | 9''                                   |
| Weight                                                     | 7 lbs                                 |
|                                                            |                                       |
| <b>Body Material</b>                                       | Metal                                 |
| Finish/Color                                               | Satin Chrome                          |
| Type of Finish                                             | Electroplated                         |
|                                                            |                                       |
|                                                            |                                       |
| Light Qty                                                  | 4                                     |
| Light Qty<br>Light Base                                    | 4<br>LED                              |
|                                                            | · · · · · · · · · · · · · · · · · · · |
| Light Base                                                 | LED                                   |
| Light Base Light Max Watt                                  | LED<br>10                             |
| Light Base Light Max Watt Light Inc                        | LED<br>10<br>Yes                      |
| Light Base Light Max Watt Light Inc Light Lumens           | LED<br>10<br>Yes<br>2800              |
| Light Base Light Max Watt Light Inc Light Lumens Light CRI | LED<br>10<br>Yes<br>2800<br>90+       |

|       | Dimmable                         | Dimmable                                                       |
|-------|----------------------------------|----------------------------------------------------------------|
| D     | Integrated LED                   | LED Compatible                                                 |
|       | 40W                              | Total Wattage                                                  |
|       |                                  |                                                                |
|       |                                  |                                                                |
|       | Glass                            | Second Material                                                |
|       | Frosted                          | Second Finish/Color                                            |
|       |                                  |                                                                |
|       |                                  |                                                                |
|       | Dry Location                     | Rated For                                                      |
|       | 120V                             | Voltage                                                        |
|       |                                  |                                                                |
| lant  |                                  |                                                                |
| ICIIL | cUL or equivalen                 | Approval                                                       |
|       | cUL or equivalen 3 Years Limited | Approval<br>Warranty                                           |
| D     | 40W  Glass Frosted  Dry Location | Total Wattage  Second Material  Second Finish/Color  Rated For |