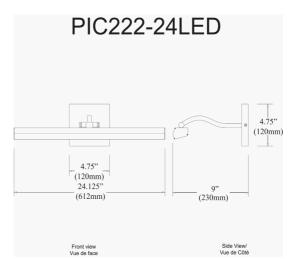

30W 24" Picture Light, Satin Chrome with Frosted Glass Diffuser

| Height                    | 2.75"         |
|---------------------------|---------------|
| Width/Length              | 24"           |
| Depth                     | 9''           |
| Weight                    | 4 lbs         |
|                           |               |
| <b>Body Material</b>      | Metal         |
| Finish/Color              | Satin Chrome  |
| Type of Finish            | Electroplated |
|                           |               |
| Light Qty                 | 3             |
| Light Base                | LED           |
| Light Max Watt            | 10            |
|                           | 10            |
| Light Inc                 | Yes           |
| Light Inc<br>Light Lumens |               |
|                           | Yes           |
| Light Lumens              | Yes<br>2100   |

| Dimmable            | Dimmable          |
|---------------------|-------------------|
| LED Compatible      | Integrated LED    |
| Total Wattage       | 30W               |
|                     |                   |
|                     |                   |
| Second Material     | Glass             |
| Second Finish/Color | Frosted           |
|                     |                   |
|                     |                   |
| Rated For           | Dry Location      |
| Voltage             | 120V              |
|                     |                   |
| Approval            | cUL or equivalent |
| Warranty            | 3 Years Limited   |
| Install Position    | Wall              |
|                     |                   |