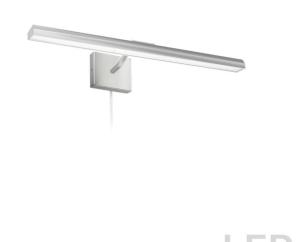

30W 24" Picture Light, Satin Chrome with Frosted Glass Diffuser

| Height                    | 2.75"         |
|---------------------------|---------------|
| Width/Length              | 24"           |
| Depth                     | 9''           |
| Weight                    | 4 lbs         |
|                           |               |
| <b>Body Material</b>      | Metal         |
| Finish/Color              | Satin Chrome  |
| Type of Finish            | Electroplated |
|                           |               |
| Light Qty                 | 3             |
| Light Base                | LED           |
| Light Max Watt            | 10            |
|                           | 10            |
| Light Inc                 | Yes           |
| Light Inc<br>Light Lumens |               |
|                           | Yes           |
| Light Lumens              | Yes<br>2100   |

| Dimmable            | Dimmable          |
|---------------------|-------------------|
| LED Compatible      | Integrated LED    |
| Total Wattage       | 30W               |
|                     |                   |
|                     |                   |
| Second Material     | Glass             |
| Second Finish/Color | Frosted           |
|                     |                   |
|                     |                   |
| Rated For           | Dry Location      |
| Voltage             | 120V              |
|                     |                   |
| Approval            | cUL or equivalent |
| Warranty            | 3 Years Limited   |
| Install Position    | Wall              |
|                     |                   |