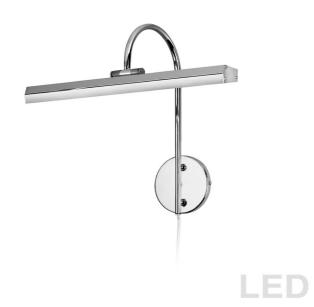

24W Picture Light Polished Chrome Finish

| Height       | 14.5"  |
|--------------|--------|
| Width/Length | 16.25" |
| Depth        | 9.75"  |
| Weight       | 2 lbs  |
|              |        |

| <b>Body Material</b> | Metal           |  |
|----------------------|-----------------|--|
| Finish/Color         | Polished Chrome |  |
| Type of Finish       | Electroplated   |  |
|                      |                 |  |
| Light Qty            | 2               |  |
| Light Base           | LED             |  |
| Light Max Watt       | 12              |  |
| Light Inc            | Yes             |  |
| Light Lumens         | 576             |  |
| Light CRI            | 90+             |  |
| Light CCT            | 3500K           |  |
| Light Life           | 30000 Hours     |  |