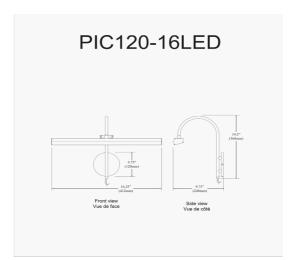

24W Picture Light Polished Chrome Finish

| Height       | 14.5"  |
|--------------|--------|
| Width/Length | 16.25" |
| Depth        | 9.75"  |
| Weight       | 2 lbs  |
|              |        |

| <b>Body Material</b> | Metal           |  |
|----------------------|-----------------|--|
| Finish/Color         | Polished Chrome |  |
| Type of Finish       | Electroplated   |  |
|                      |                 |  |
| Light Qty            | 2               |  |
| Light Base           | LED             |  |
| Light Max Watt       | 12              |  |
| Light Inc            | Yes             |  |
| Light Lumens         | 576             |  |
| Light CRI            | 90+             |  |
| Light CCT            | 3500K           |  |
| Light Life           | 30000 Hours     |  |