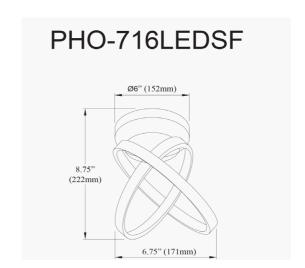

20W Semi-Flush, Matte Black w/ White Silicone Diffuser

| Height                           | 8.75"                                       |
|----------------------------------|---------------------------------------------|
| Width/Length                     | 6.75"                                       |
| Depth                            | 6.75"                                       |
| Weight                           | 3 lbs                                       |
|                                  |                                             |
| <b>Body Material</b>             | Metal                                       |
| Finish/Color                     | Matte Black                                 |
| Type of Finish                   | Painted                                     |
|                                  |                                             |
| Light Qty                        | 1                                           |
| Light Base                       | LED                                         |
| Light Max Watt                   | 20                                          |
|                                  | 20                                          |
| Light Inc                        | Yes                                         |
|                                  |                                             |
| Light Inc                        | Yes                                         |
| Light Inc<br>Light Lumens        | Yes<br>1600(Initial), 440(Delivered)        |
| Light Inc Light Lumens Light CRI | Yes<br>1600(Initial), 440(Delivered)<br>90+ |