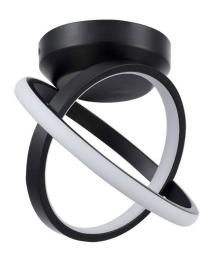

20W Semi-Flush, Matte Black w/ White Silicone Diffuser

| Height                           | 8.75"                                       |
|----------------------------------|---------------------------------------------|
| Width/Length                     | 6.75"                                       |
| Depth                            | 6.75"                                       |
| Weight                           | 3 lbs                                       |
|                                  |                                             |
| <b>Body Material</b>             | Metal                                       |
| Finish/Color                     | Matte Black                                 |
| Type of Finish                   | Painted                                     |
|                                  |                                             |
| Light Qty                        | 1                                           |
| Light Base                       | LED                                         |
| Light Max Watt                   | 20                                          |
|                                  | 20                                          |
| Light Inc                        | Yes                                         |
|                                  |                                             |
| Light Inc                        | Yes                                         |
| Light Inc<br>Light Lumens        | Yes<br>1600(Initial), 440(Delivered)        |
| Light Inc Light Lumens Light CRI | Yes<br>1600(Initial), 440(Delivered)<br>90+ |