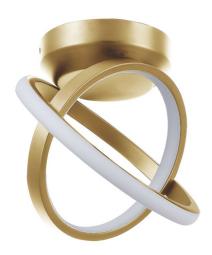

20W Semi-Flush, Aged Brass w/ White Silicone Diffuser

| Height                                          | 8.75"                                             |
|-------------------------------------------------|---------------------------------------------------|
| Width/Length                                    | 6.75"                                             |
| Depth                                           | 6.75"                                             |
| Weight                                          | 3 lbs                                             |
|                                                 |                                                   |
| <b>Body Material</b>                            | Metal                                             |
| Finish/Color                                    | Aged Brass                                        |
| Type of Finish                                  | Electroplated                                     |
|                                                 |                                                   |
| Light Qty                                       | 1                                                 |
| Liebt Doos                                      |                                                   |
| Light Base                                      | LED                                               |
| Light Max Watt                                  | LED 20                                            |
|                                                 |                                                   |
| Light Max Watt                                  | 20                                                |
| Light Max Watt Light Inc                        | 20<br>Yes                                         |
| Light Max Watt Light Inc Light Lumens           | 20<br>Yes<br>1600(Initial), 440(Delivered)        |
| Light Max Watt Light Inc Light Lumens Light CRI | 20<br>Yes<br>1600(Initial), 440(Delivered)<br>90+ |