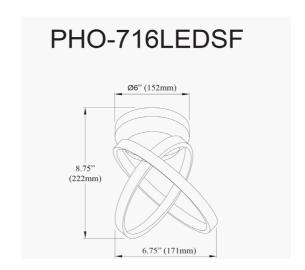

20W Semi-Flush, Aged Brass w/ White Silicone Diffuser

| Height                                          | 8.75"                                             |
|-------------------------------------------------|---------------------------------------------------|
| Width/Length                                    | 6.75"                                             |
| Depth                                           | 6.75"                                             |
| Weight                                          | 3 lbs                                             |
|                                                 |                                                   |
| <b>Body Material</b>                            | Metal                                             |
| Finish/Color                                    | Aged Brass                                        |
| Type of Finish                                  | Electroplated                                     |
|                                                 |                                                   |
| Light Qty                                       | 1                                                 |
| Liebt Doos                                      |                                                   |
| Light Base                                      | LED                                               |
| Light Max Watt                                  | LED 20                                            |
|                                                 |                                                   |
| Light Max Watt                                  | 20                                                |
| Light Max Watt Light Inc                        | 20<br>Yes                                         |
| Light Max Watt Light Inc Light Lumens           | 20<br>Yes<br>1600(Initial), 440(Delivered)        |
| Light Max Watt Light Inc Light Lumens Light CRI | 20<br>Yes<br>1600(Initial), 440(Delivered)<br>90+ |