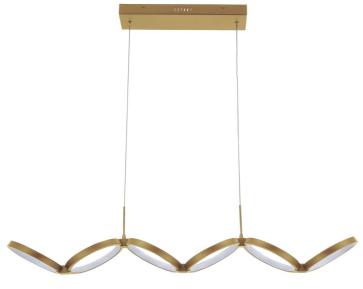

50W Horizontal Pendant, Aged Brass w/ White Silicone Diffuser

| Height                                           | 4.5"                                      |
|--------------------------------------------------|-------------------------------------------|
| Width/Length                                     | 39.75"                                    |
| Depth                                            | 7''                                       |
| Weight                                           | 6 lbs                                     |
|                                                  |                                           |
| <b>Body Material</b>                             | Metal                                     |
| Finish/Color                                     | Aged Brass                                |
| Type of Finish                                   | Electroplated                             |
|                                                  |                                           |
|                                                  |                                           |
| Light Qty                                        | 1                                         |
| Light Qty<br>Light Base                          | 1<br>LED                                  |
|                                                  |                                           |
| Light Base                                       | LED                                       |
| Light Base<br>Light Max Watt                     | LED<br>50                                 |
| Light Base Light Max Watt Light Inc              | LED<br>50<br>Yes                          |
| Light Base Light Max Watt Light Inc Light Lumens | LED 50 Yes 4800(Initial), 1400(Delivered) |