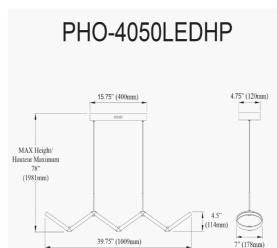

50W Horizontal Pendant, Aged Brass w/ White Silicone Diffuser

| Height                                           | 4.5"                                      |
|--------------------------------------------------|-------------------------------------------|
| Width/Length                                     | 39.75"                                    |
| Depth                                            | 7''                                       |
| Weight                                           | 6 lbs                                     |
|                                                  |                                           |
| <b>Body Material</b>                             | Metal                                     |
| Finish/Color                                     | Aged Brass                                |
| Type of Finish                                   | Electroplated                             |
|                                                  |                                           |
|                                                  |                                           |
| Light Qty                                        | 1                                         |
| Light Qty<br>Light Base                          | 1<br>LED                                  |
|                                                  |                                           |
| Light Base                                       | LED                                       |
| Light Base<br>Light Max Watt                     | LED<br>50                                 |
| Light Base Light Max Watt Light Inc              | LED<br>50<br>Yes                          |
| Light Base Light Max Watt Light Inc Light Lumens | LED 50 Yes 4800(Initial), 1400(Delivered) |