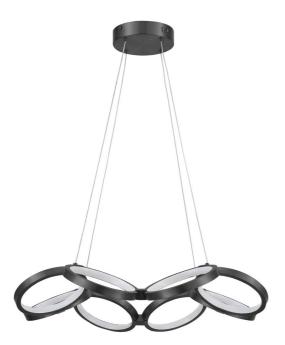

64W Chandelier, Matte Black w/ White Silicone Diffuser

| Height         | 4.5"                       |        | Dimmable                | Dimmable          |
|----------------|----------------------------|--------|-------------------------|-------------------|
| Width/Length   | 25.75''                    | -      | LED Compatible          | Integrated LED    |
| Depth          | 25.75''                    | -      | Total Wattage           | 64W               |
| Weight         | 6 lbs                      | -      |                         |                   |
| Body Material  | Metal                      |        | Second Material         | Silicone          |
| Finish/Color   | Matte Black                | -      | Second Finish/Color     | White             |
| Type of Finish | Painted                    | -      |                         |                   |
| Light Qty      | 1                          | _      | Rated For               | Damp Location     |
| Light Base     | LED                        | -      | Voltage                 | 120V              |
| Light Max Watt | 64                         | -      |                         |                   |
| Light Inc      | Yes                        | -      | Approval                | cUL or equivalent |
| Light Lumens   | 5210(Initial), 2600(Delive | ered)  | Warranty                | 3 Years Limited   |
| Light CRI      | 90+                        | -      | Install Position        | Ceiling           |
| Light CCT      | 3000K                      | -      |                         |                   |
| Light Life     | 30000 Hours                | -      | <b>Extension Length</b> | 72                |
| Date:          |                            | Notes: |                         |                   |