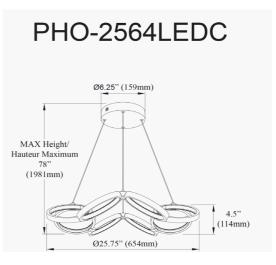

64W Chandelier, Matte Black w/ White Silicone Diffuser

| Height         | 4.5"                       |        | Dimmable                | Dimmable          |
|----------------|----------------------------|--------|-------------------------|-------------------|
| Width/Length   | 25.75''                    | -      | LED Compatible          | Integrated LED    |
| Depth          | 25.75''                    | -      | Total Wattage           | 64W               |
| Weight         | 6 lbs                      | -      |                         |                   |
| Body Material  | Metal                      |        | Second Material         | Silicone          |
| Finish/Color   | Matte Black                | -      | Second Finish/Color     | White             |
| Type of Finish | Painted                    | -      |                         |                   |
| Light Qty      | 1                          | _      | Rated For               | Damp Location     |
| Light Base     | LED                        | -      | Voltage                 | 120V              |
| Light Max Watt | 64                         | -      |                         |                   |
| Light Inc      | Yes                        | -      | Approval                | cUL or equivalent |
| Light Lumens   | 5210(Initial), 2600(Delive | ered)  | Warranty                | 3 Years Limited   |
| Light CRI      | 90+                        | -      | Install Position        | Ceiling           |
| Light CCT      | 3000K                      | -      |                         |                   |
| Light Life     | 30000 Hours                | -      | <b>Extension Length</b> | 72                |
| Date:          |                            | Notes: |                         |                   |