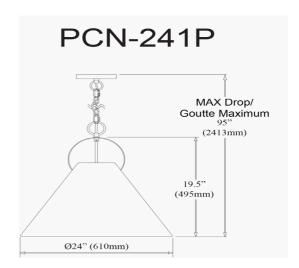

1 Light Incandescent Pendant, Aged Brass with White Shade

| Height               | 19.5"  |
|----------------------|--------|
| Width/Length         | 24"    |
| Depth                | 24"    |
| Weight               | 5 lbs  |
|                      |        |
| <b>Body Material</b> | Fabric |
| Finish/Color         | White  |
| Type of Finish       | Fabric |
|                      |        |
| Light Qty            | 1      |
| Light Base           | E26    |
| Light Max Watt       | 100    |
| Light Inc            | No     |
|                      |        |
|                      |        |
|                      |        |

| Dimmable                | Dimmable          |
|-------------------------|-------------------|
| LED Compatible          | LED Compatible    |
| Total Wattage           | 100W              |
|                         |                   |
| Second Material         | Metal             |
| Second Finish/Color     | Gold              |
| Second Type of Finish   | Painted           |
|                         |                   |
| Rated For               | Dry Location      |
| Voltage                 | 120V              |
|                         |                   |
| Approval                | cUL or equivalent |
| Warranty                | 1 Year Limited    |
| Install Position        | Ceiling           |
|                         |                   |
| <b>Extension Length</b> | 72                |