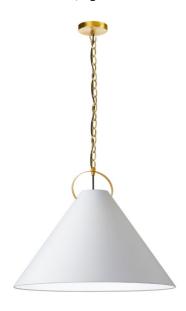

1 Light Incandescent Pendant, Aged Brass with White Shade

| Height               | 19.5"  |
|----------------------|--------|
| Width/Length         | 24"    |
| Depth                | 24"    |
| Weight               | 5 lbs  |
|                      |        |
| <b>Body Material</b> | Fabric |
| Finish/Color         | White  |
| Type of Finish       | Fabric |
|                      |        |
| Light Qty            | 1      |
| Light Base           | E26    |
| Light Max Watt       | 100    |
| Light Inc            | No     |
|                      |        |
|                      |        |
|                      |        |

| Dimmable                | Dimmable          |
|-------------------------|-------------------|
| LED Compatible          | LED Compatible    |
| Total Wattage           | 100W              |
|                         |                   |
| Second Material         | Metal             |
| Second Finish/Color     | Gold              |
| Second Type of Finish   | Painted           |
|                         |                   |
| Rated For               | Dry Location      |
| Voltage                 | 120V              |
|                         |                   |
| Approval                | cUL or equivalent |
| Warranty                | 1 Year Limited    |
| Install Position        | Ceiling           |
|                         |                   |
| <b>Extension Length</b> | 72                |