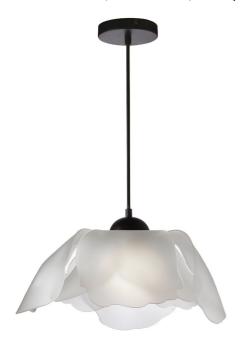

1 Light Incandescent Pendant, Matte Black w/ FR Acrylic Diffuser

| Height               | 8.5"    |
|----------------------|---------|
| Width/Length         | 16.75"  |
| Depth                | 16.75"  |
| Weight               | 2 lbs   |
|                      |         |
| <b>Body Material</b> | Acrylic |
| Finish/Color         | White   |
| Type of Finish       | Frosted |
|                      |         |
| Light Qty            | 1       |
| Light Base           | E26     |
| Light Max Watt       | 60      |
| Light Inc            | No      |
|                      |         |
|                      |         |
|                      |         |