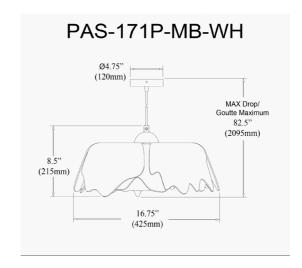

1 Light Incandescent Pendant, Matte Black w/ FR Acrylic Diffuser

| Height               | 8.5"    |
|----------------------|---------|
| Width/Length         | 16.75"  |
| Depth                | 16.75"  |
| Weight               | 2 lbs   |
|                      |         |
| <b>Body Material</b> | Acrylic |
| Finish/Color         | White   |
| Type of Finish       | Frosted |
|                      |         |
| Light Qty            | 1       |
| Light Base           | E26     |
| Light Max Watt       | 60      |
| Light Inc            | No      |
|                      |         |
|                      |         |
|                      |         |