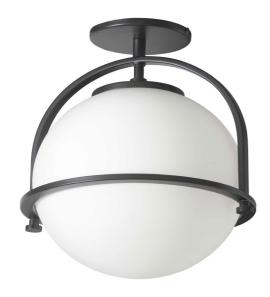

1 Light Incandescent Semi-Flush Matte Black with White Opal Glass

| Height               | 13"         |
|----------------------|-------------|
| Width/Length         | 11.5"       |
| Depth                | 11.5"       |
| Weight               | 3 lbs       |
|                      |             |
| <b>Body Material</b> | Metal       |
| Finish/Color         | Matte Black |
| Type of Finish       | Painted     |
|                      |             |
| Light Qty            | 1           |
| Light Base           | E26         |
| Light Max Watt       | 60          |
| Light Inc            | No          |
|                      |             |
|                      |             |
|                      |             |

| Dimmable              | Dimmable          |
|-----------------------|-------------------|
| LED Compatible        | LED Compatible    |
| Total Wattage         | 60W               |
|                       |                   |
|                       |                   |
| Second Material       | Glass             |
| Second Finish/Color   | White             |
| Second Type of Finish | Opal              |
|                       |                   |
| Rated For             | Damp Location     |
| Voltage               | 120V              |
|                       |                   |
| Approval              | cUL or equivalent |
| Warranty              | 1 Year Limited    |
| Install Position      | Ceiling           |