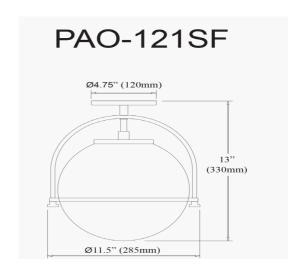

1 Light Incandescent Semi-Flush Matte Black with White Opal Glass

| Height               | 13"         |
|----------------------|-------------|
| Width/Length         | 11.5"       |
| Depth                | 11.5"       |
| Weight               | 3 lbs       |
|                      |             |
| <b>Body Material</b> | Metal       |
| Finish/Color         | Matte Black |
| Type of Finish       | Painted     |
|                      |             |
| Light Qty            | 1           |
| Light Base           | E26         |
| Light Max Watt       | 60          |
| Light Inc            | No          |
|                      |             |
|                      |             |
|                      |             |