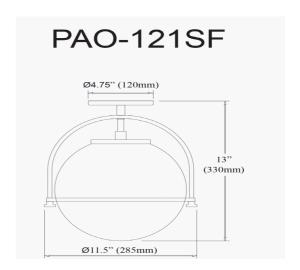

1 Light Incandescent Semi-Flush Aged Brass with White Opal Glass

| Height               | 13"           |
|----------------------|---------------|
| Width/Length         | 11.5"         |
| Depth                | 11.5"         |
| Weight               | 3 lbs         |
|                      |               |
| <b>Body Material</b> | Metal         |
| Finish/Color         | Aged Brass    |
| Type of Finish       | Electroplated |
|                      |               |
| Light Qty            | 1             |
| Light Base           | E26           |
| Light Max Watt       | 60            |
| Light Inc            | No            |
|                      |               |
|                      |               |