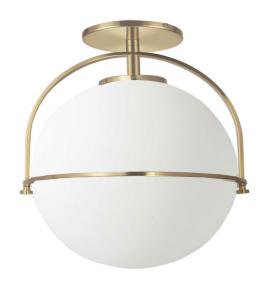

1 Light Incandescent Semi-Flush Aged Brass with White Opal Glass

| Height               | 13"           |
|----------------------|---------------|
| Width/Length         | 11.5"         |
| Depth                | 11.5"         |
| Weight               | 3 lbs         |
|                      |               |
| <b>Body Material</b> | Metal         |
| Finish/Color         | Aged Brass    |
| Type of Finish       | Electroplated |
|                      |               |
| Light Qty            | 1             |
| Light Base           | E26           |
| Light Max Watt       | 60            |
| Light Inc            | No            |
|                      |               |
|                      |               |

| Dimmable              | Dimmable          |
|-----------------------|-------------------|
| LED Compatible        | LED Compatible    |
| Total Wattage         | 60W               |
|                       |                   |
|                       |                   |
| Second Material       | Glass             |
| Second Finish/Color   | White             |
| Second Type of Finish | Opal              |
|                       |                   |
| Rated For             | Damp Location     |
| Voltage               | 120V              |
|                       |                   |
| Approval              | cUL or equivalent |
| Warranty              | 1 Year Limited    |
| Install Position      | Ceiling           |