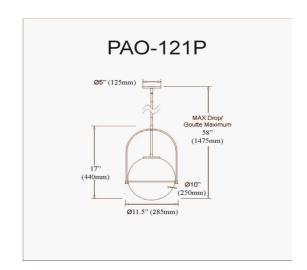

1 Light Incandescent Paola Pendant Polished Chrome w/ White Glass

| 17"             |
|-----------------|
| 11.5"           |
| 11.5"           |
| 4 lbs           |
|                 |
| Metal           |
| Polished Chrome |
| Electroplated   |
|                 |
| 1               |
| E26             |
| 60              |
| No              |
|                 |
|                 |