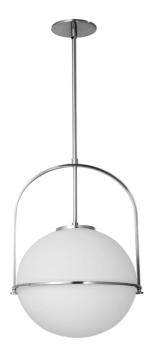

1 Light Incandescent Paola Pendant Polished Chrome w/ White Glass

| 17"             |
|-----------------|
| 11.5"           |
| 11.5"           |
| 4 lbs           |
|                 |
| Metal           |
| Polished Chrome |
| Electroplated   |
|                 |
| 1               |
| E26             |
| 60              |
| No              |
|                 |
|                 |