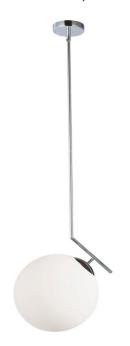

1 Light Incand White Glass Pendant, Polished Chrome Finish

| Height               | 16.5" |
|----------------------|-------|
|                      |       |
| Width/Length         | 14"   |
| Depth                | 12"   |
| Weight               | 5 lbs |
| _                    |       |
| <b>Body Material</b> | Glass |
| Finish/Color         | White |
| •                    |       |
|                      |       |
| Light Qty            | 1     |
| Light Base           | E26   |
| Light Max Watt       | 60    |
| Light Inc            | No    |
|                      |       |
|                      |       |
|                      |       |

| Total Wattage         | 60W                                   |
|-----------------------|---------------------------------------|
|                       |                                       |
|                       |                                       |
|                       |                                       |
| Second Material       | Metal                                 |
| Second Finish/Color   | Polished Chrome                       |
| Second Type of Finish | Electroplated                         |
|                       | ·                                     |
| Rated For             | Damp Location                         |
| Mateuroi              | · · · · · · · · · · · · · · · · · · · |
| Voltage               | 120V                                  |
|                       |                                       |
| Approval              | cUL or equivalent                     |
| Approva               | <u>'</u>                              |
| Warranty              | 1 Year Limited                        |
| Install Position      | Ceiling                               |
|                       |                                       |