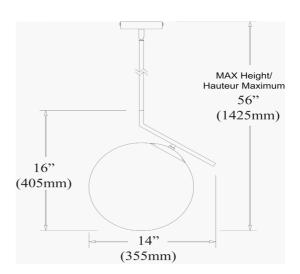

1 Light Incand White Glass Pendant, Polished Chrome Finish

| Height               | 16.5" |
|----------------------|-------|
|                      |       |
| Width/Length         | 14"   |
| Depth                | 12"   |
| Weight               | 5 lbs |
| _                    |       |
| <b>Body Material</b> | Glass |
| Finish/Color         | White |
| •                    |       |
|                      |       |
| Light Qty            | 1     |
| Light Base           | E26   |
| Light Max Watt       | 60    |
| Light Inc            | No    |
|                      |       |
|                      |       |
|                      |       |

Dimmable

**LED Compatible** 

39 (8+11+20)

| Date:         | Notes: |
|---------------|--------|
| Fixture Type: |        |
| Job Name:     |        |

Dimmable

**LED Compatible** 

**Extension Length** 

Lighting | LED | Shades | Custom Designs