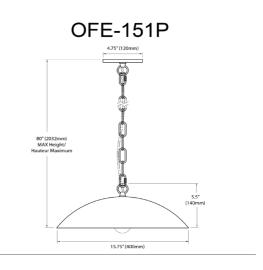

| Height               | 5.5"        |
|----------------------|-------------|
| Width/Length         | 15.75''     |
| Depth                | 15.75''     |
| Weight               | 8 lbs       |
|                      |             |
| <b>Body Material</b> | Metal       |
| Finish/Color         | Matte White |
| Type of Finish       | Painted     |
|                      |             |
| Light Qty            | 1           |
| Light Base           | E26         |
| Light Max Watt       | 100         |
| Light Inc            | No          |
|                      |             |
|                      |             |
|                      |             |

| Dimmable              | Dimmable                  |
|-----------------------|---------------------------|
| LED Compatible        | LED Compatible            |
| Total Wattage         | 100W                      |
|                       |                           |
| Second Material       | Metal                     |
| Second Finish/Color   | Aged Brass                |
| Second Type of Finish | Electroplated             |
|                       |                           |
|                       |                           |
| Rated For             | Damp                      |
| Rated For<br>Voltage  | Damp<br>120V              |
|                       |                           |
|                       |                           |
| Voltage               | 120V                      |
| Voltage<br>Approval   | 120V<br>cUL or equivalent |