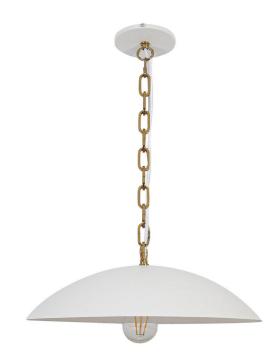

| Height               | 5.5"        |
|----------------------|-------------|
| Width/Length         | 15.75''     |
| Depth                | 15.75''     |
| Weight               | 8 lbs       |
|                      |             |
| <b>Body Material</b> | Metal       |
| Finish/Color         | Matte White |
| Type of Finish       | Painted     |
|                      |             |
| Light Qty            | 1           |
| Light Base           | E26         |
| Light Max Watt       | 100         |
| Light Inc            | No          |
|                      |             |
|                      |             |
|                      |             |

| Dimmable              | Dimmable                  |
|-----------------------|---------------------------|
| LED Compatible        | LED Compatible            |
| Total Wattage         | 100W                      |
|                       |                           |
| Second Material       | Metal                     |
| Second Finish/Color   | Aged Brass                |
| Second Type of Finish | Electroplated             |
|                       |                           |
|                       |                           |
| Rated For             | Damp                      |
| Rated For<br>Voltage  | Damp<br>120V              |
|                       |                           |
|                       |                           |
| Voltage               | 120V                      |
| Voltage<br>Approval   | 120V<br>cUL or equivalent |