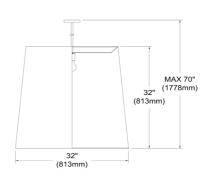

## **ODR-XL**

| Height                | 32"    |
|-----------------------|--------|
| Width/Length          | 32"    |
| Depth                 | 32"    |
| Weight                | 10 lbs |
|                       |        |
| <b>Body Material</b>  | Fabric |
| Finish/Color          | White  |
| Type of Finish        | Fabric |
|                       |        |
| Light Qty             | 1      |
| Light Base            | E26    |
| <b>Light Max Watt</b> | 100    |
| Light Inc             | No     |
|                       |        |
|                       |        |
|                       |        |

| Dimmable       | Dimmable       |
|----------------|----------------|
| LED Compatible | LED Compatible |
| Total Wattage  | 100W           |

| Second Material       | Metal             |
|-----------------------|-------------------|
| Second Finish/Color   | Aged Brass        |
| Second Type of Finish | Electroplated     |
|                       |                   |
| Rated For             | Dry Location      |
| Voltage               | 120V              |
|                       |                   |
| Approval              | cUL or equivalent |
| Warranty              | 1 Year Limited    |
| Install Position      | Ceiling           |
|                       |                   |
| Extension Length      | 39 (8+11+20)      |