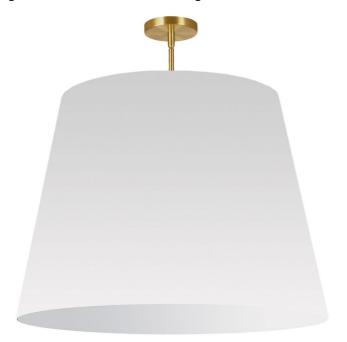

1 Light Oversized Drum Pendant X-Large White Shade

## **ODR-XL**

| Height                | 32"    |
|-----------------------|--------|
| Width/Length          | 32"    |
| Depth                 | 32"    |
| Weight                | 10 lbs |
|                       |        |
| <b>Body Material</b>  | Fabric |
| Finish/Color          | White  |
| Type of Finish        | Fabric |
|                       |        |
| Light Qty             | 1      |
| Light Base            | E26    |
| <b>Light Max Watt</b> | 100    |
| Light Inc             | No     |
|                       |        |
|                       |        |
|                       |        |