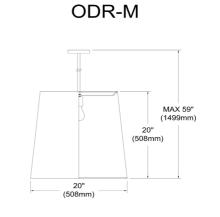

1 Light Oversized Drum Pendant Medium White Shade

| 20''   |
|--------|
| 20''   |
| 20''   |
| 6 lbs  |
|        |
| Fabric |
| White  |
| Fabric |
|        |
| 1      |
| E26    |
| 100    |
| No     |
|        |
|        |
|        |
|        |

| Dimmable              | Dimmable                  |
|-----------------------|---------------------------|
| LED Compatible        | LED Compatible            |
| Total Wattage         | 100W                      |
|                       |                           |
| Second Material       | Metal                     |
| Second Finish/Color   | Aged Brass                |
| Second Type of Finish | Electroplated             |
|                       |                           |
|                       |                           |
| Rated For             | Dry Location              |
| Rated For<br>Voltage  | Dry Location<br>120V      |
|                       |                           |
|                       |                           |
| Voltage               | 120V                      |
| Voltage<br>Approval   | 120V<br>cUL or equivalent |