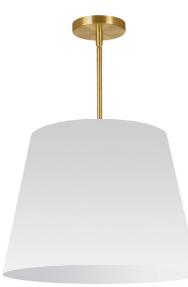

1 Light Oversized Drum Pendant Medium White Shade

| 20''   |
|--------|
| 20''   |
| 20''   |
| 6 lbs  |
|        |
| Fabric |
| White  |
| Fabric |
|        |
| 1      |
| E26    |
| 100    |
| No     |
|        |
|        |
|        |
|        |

| Dimmable              | Dimmable                  |
|-----------------------|---------------------------|
| LED Compatible        | LED Compatible            |
| Total Wattage         | 100W                      |
|                       |                           |
| Second Material       | Metal                     |
| Second Finish/Color   | Aged Brass                |
| Second Type of Finish | Electroplated             |
|                       |                           |
|                       |                           |
| Rated For             | Dry Location              |
| Rated For<br>Voltage  | Dry Location<br>120V      |
|                       |                           |
|                       |                           |
| Voltage               | 120V                      |
| Voltage<br>Approval   | 120V<br>cUL or equivalent |