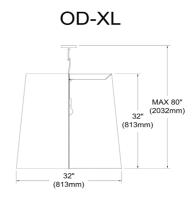

1 Light Tapered Drum Pendant with White on Gold Shade

| Height               | 32"    |
|----------------------|--------|
| Width/Length         | 32"    |
| Depth                | 32"    |
| Weight               | 13 lbs |
|                      |        |
| <b>Body Material</b> | Fabric |
| Finish/Color         | White  |
| Type of Finish       | Fabric |
|                      |        |
| Light Qty            | 1      |
| Light Base           | E26    |
| Light Max Watt       | 150    |
| Light Inc            | No     |
|                      |        |
|                      |        |
|                      |        |

| Dimmable       | Dimmable       |
|----------------|----------------|
| LED Compatible | LED Compatible |
| Total Wattage  | 150W           |

| Second Material         | Metal             |
|-------------------------|-------------------|
| Second Finish/Color     | Polished Chrome   |
| Second Type of Finish   | Electroplated     |
|                         |                   |
| Rated For               | Dry Location      |
| Voltage                 | 120V              |
|                         |                   |
| Approval                | cUL or equivalent |
| Warranty                | 1 Year Limited    |
| Install Position        | Ceiling           |
|                         |                   |
| <b>Extension Length</b> | 48                |