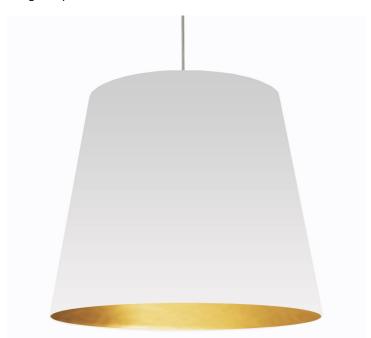

1 Light Tapered Drum Pendant with White on Gold Shade

| Height               | 32"    |
|----------------------|--------|
| Width/Length         | 32"    |
| Depth                | 32"    |
| Weight               | 13 lbs |
|                      |        |
| <b>Body Material</b> | Fabric |
| Finish/Color         | White  |
| Type of Finish       | Fabric |
|                      |        |
| Light Qty            | 1      |
| Light Base           | E26    |
| Light Max Watt       | 150    |
| Light Inc            | No     |
|                      |        |
|                      |        |
|                      |        |