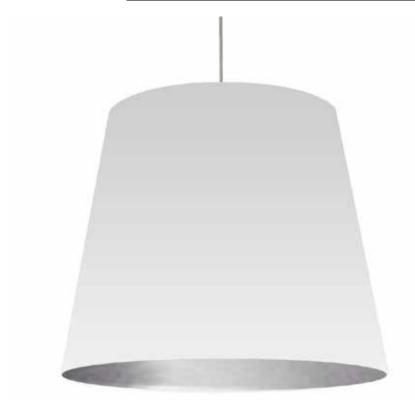

## OD-XL-691 - 1LT Oversized Drum Pendant, X-Large

1 Light Tapered Drum Pendant with White on Silver Shade

| Height<br>Width/Length<br>Depth<br>Weight                                | 32<br>32<br>32<br>10  | No. of Bulbs<br>LED Compatible<br>Total Wattage | 1<br>LED Compatible<br>150                |
|--------------------------------------------------------------------------|-----------------------|-------------------------------------------------|-------------------------------------------|
| Body Material                                                            | Fabric                | Second Material                                 | Metal                                     |
| Finish/Color                                                             | White                 | Second Finish/Color                             | Polished Chrome                           |
| Type of Finish                                                           | Fabric                | Second Type of Finish                           | Electroplated                             |
| Bulb 1 Amount<br>Bulb 1 Base Type<br>Bulb 1 Max Watt.<br>Bulb 1 Included | 1<br>E26<br>150<br>No | Rated For<br>Voltage<br>Approval                | Dry Location<br>120V<br>cUL or equivalent |
| Bulb 1 Lumens                                                            |                       | Warranty                                        | 1 Year                                    |
| Bulb 1 CRI                                                               |                       | Instal Position                                 | Ceiling                                   |