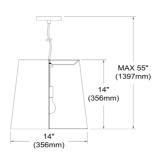

1 Light Tapered Drum Pendant with Black on Gold Shade

| Height               | 14"    |
|----------------------|--------|
| Width/Length         | 14"    |
| Depth                | 14"    |
| Weight               | 2 lbs  |
|                      |        |
| <b>Body Material</b> | Fabric |
| Finish/Color         | Black  |
| Type of Finish       | Fabric |
|                      |        |
| Light Qty            | 1      |
| Light Base           | E26    |
| Light Max Watt       | 60     |
| Light Inc            | No     |
|                      |        |
|                      |        |

| Dimmable              | Dimmable          |
|-----------------------|-------------------|
| LED Compatible        | LED Compatible    |
| Total Wattage         | 60W               |
|                       |                   |
| Second Material       | Metal             |
| Second Finish/Color   | Black             |
| Second Type of Finish | Painted           |
|                       |                   |
| Rated For             | Dry Location      |
| Voltage               | 120V              |
|                       |                   |
| Approval              | cUL or equivalent |
| Warranty              | 1 Year Limited    |
| Install Position      | Ceiling           |
|                       |                   |
| Extension Length      | 48                |