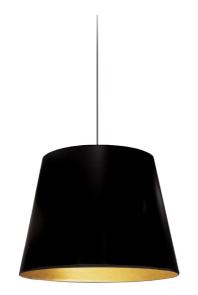

1 Light Tapered Drum Pendant with Black on Gold Shade

| Height               | 14"    |
|----------------------|--------|
| Width/Length         | 14"    |
| Depth                | 14"    |
| Weight               | 2 lbs  |
|                      |        |
| <b>Body Material</b> | Fabric |
| Finish/Color         | Black  |
| Type of Finish       | Fabric |
|                      |        |
| Light Qty            | 1      |
| Light Base           | E26    |
| Light Max Watt       | 60     |
| Light Inc            | No     |
|                      |        |
|                      |        |

| Dimmable              | Dimmable          |
|-----------------------|-------------------|
| LED Compatible        | LED Compatible    |
| Total Wattage         | 60W               |
|                       |                   |
| Second Material       | Metal             |
| Second Finish/Color   | Black             |
| Second Type of Finish | Painted           |
|                       |                   |
| Rated For             | Dry Location      |
| Voltage               | 120V              |
|                       |                   |
| Approval              | cUL or equivalent |
| Warranty              | 1 Year Limited    |
| Install Position      | Ceiling           |
|                       |                   |
| Extension Length      | 48                |