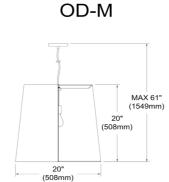

1 Light Oversized Drum Pendant Medium Black Shade

| Height               | 20''   |
|----------------------|--------|
| Width/Length         | 20''   |
| Depth                | 20''   |
| Weight               | 6 lbs  |
|                      |        |
| <b>Body Material</b> | Fabric |
| Finish/Color         | Black  |
| Type of Finish       | Fabric |
|                      |        |
| Light Qty            | 1      |
| Light Base           | E26    |
| Light Max Watt       | 100    |
| Light Inc            | No     |
|                      |        |
|                      |        |
| •                    |        |