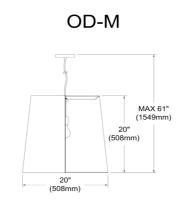

1 Light Tapered Drum Pendant with Black on Gold Shade

| Height               | 20''   |  |
|----------------------|--------|--|
| Width/Length         | 20''   |  |
| Depth                | 20''   |  |
| Weight               | 6 lbs  |  |
|                      |        |  |
| <b>Body Material</b> | Fabric |  |
| Finish/Color         | Black  |  |
| Type of Finish       | Fabric |  |
|                      |        |  |
| Light Qty            | 1      |  |
| Light Base           | E26    |  |
| Light Max Watt       | 100    |  |
| Light Inc            | No     |  |
|                      |        |  |
|                      |        |  |
| •                    |        |  |

| LED Compatible        | LED Compatible    |
|-----------------------|-------------------|
| Total Wattage         | 100W              |
| _                     |                   |
|                       |                   |
| Second Material       | Metal             |
| Second Finish/Color   | Black             |
| Second Type of Finish | Electroplated     |
|                       |                   |
| Rated For             | Dry Location      |
| Voltage               | 120V              |
|                       |                   |
| Approval              | cUL or equivalent |
| Warranty              | 1 Year Limited    |
| Install Position      | Ceiling           |
|                       |                   |
| Extension Length      | 48                |
| · ·                   |                   |