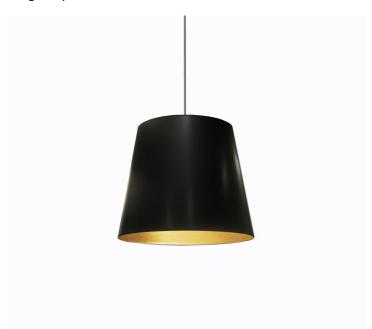

1 Light Tapered Drum Pendant with Black on Gold Shade

| Height               | 20''   |  |
|----------------------|--------|--|
| Width/Length         | 20''   |  |
| Depth                | 20''   |  |
| Weight               | 6 lbs  |  |
|                      |        |  |
| <b>Body Material</b> | Fabric |  |
| Finish/Color         | Black  |  |
| Type of Finish       | Fabric |  |
|                      |        |  |
| Light Qty            | 1      |  |
| Light Base           | E26    |  |
| Light Max Watt       | 100    |  |
| Light Inc            | No     |  |
|                      |        |  |
|                      |        |  |
| •                    |        |  |