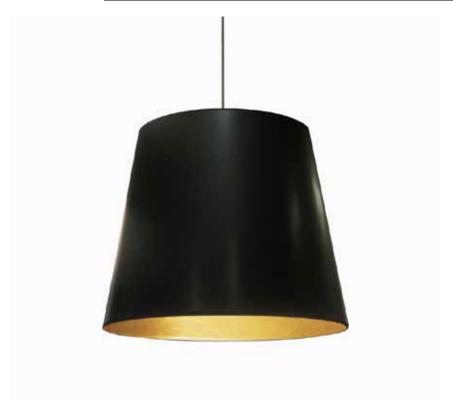

## OD-L-698 - 1LT Oversized Drum Pendant, Large - Blk/Gld

1 Light Tapered Drum Pendant with Black on Gold Shade

| Height<br>Width/Length<br>Depth<br>Weight             | 26<br>26<br>26<br>8 | No. of Bulbs<br>LED Compatible<br>Total Wattage | 1<br>LED Compatible<br>150 |
|-------------------------------------------------------|---------------------|-------------------------------------------------|----------------------------|
| Body Material                                         | Fabric              | Second Material                                 | Metal                      |
| Finish/Color                                          | Black               | Second Finish/Color                             | Black                      |
| Type of Finish                                        | Fabric              | Second Type of Finish                           | Electroplated              |
| Bulb 1 Amount<br>Bulb 1 Base Type<br>Bulb 1 Max Watt. | 1<br>E26<br>100     | Rated For<br>Voltage                            | Dry Location<br>120V       |
| Bulb 1 Included                                       | No                  | Approval                                        | cUL or equivalent          |
| Bulb 1 Lumens                                         |                     | Warranty                                        | 1 Year                     |
| Bulb 1 CRI                                            |                     | Instal Position                                 | Ceiling                    |