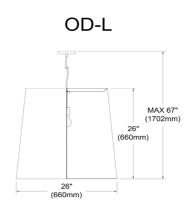

1 Light Tapered Drum Pendant with Black on Silver Shade

| Height               | 26"    |
|----------------------|--------|
| Width/Length         | 26"    |
| Depth                | 26"    |
| Weight               | 8 lbs  |
|                      |        |
| <b>Body Material</b> | Fabric |
| Finish/Color         | Black  |
| Type of Finish       | Fabric |
|                      |        |
| Light Qty            | 1      |
| Light Base           | E26    |
| Light Max Watt       | 100    |
| Light Inc            | No     |
|                      |        |
|                      |        |
|                      |        |

48

Dimmable

**LED Compatible** 

| Date:         | Notes: |
|---------------|--------|
| Fixture Type: |        |
| Job Name:     |        |
| Job Name:     |        |

Dimmable

**LED Compatible** 

**Extension Length** 