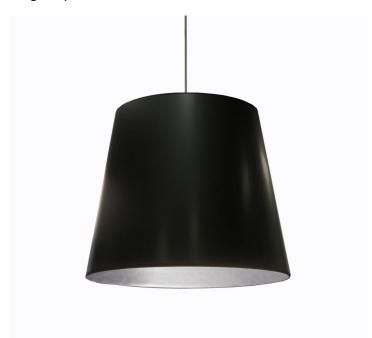

1 Light Tapered Drum Pendant with Black on Silver Shade

| Height               | 26"    |
|----------------------|--------|
| Width/Length         | 26"    |
| Depth                | 26"    |
| Weight               | 8 lbs  |
|                      |        |
| <b>Body Material</b> | Fabric |
| Finish/Color         | Black  |
| Type of Finish       | Fabric |
|                      |        |
| Light Qty            | 1      |
| Light Base           | E26    |
| Light Max Watt       | 100    |
| Light Inc            | No     |
|                      |        |
|                      |        |
|                      |        |

| Total Wattage         | 100W              |
|-----------------------|-------------------|
|                       |                   |
| Second Material       | Metal             |
| Second Finish/Color   | Polished Chrome   |
| Second Type of Finish | Electroplated     |
|                       |                   |
| Rated For             | Dry Location      |
| Voltage               | 120V              |
| 0 -                   | 1201              |
|                       | 1200              |
| Approval              | cUL or equivalent |
|                       |                   |
| Approval              | cUL or equivalent |