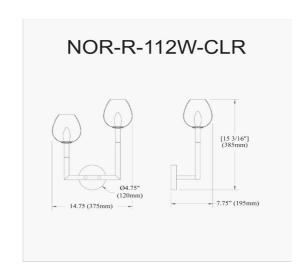

2 Light Incandescent Wall Sconce, Matte Black w/ Clear Glass

| Height               | 15.25"  |
|----------------------|---------|
| Width/Length         | 14"     |
| Depth                | 6.75"   |
| Weight               | 4 lbs   |
|                      |         |
| <b>Body Material</b> | Metal   |
| Finish/Color         | Black   |
| Type of Finish       | Painted |
|                      |         |
| Light Qty            | 2       |
| Light Base           | E12     |
| Light Max Watt       | 60      |
| Light Inc            | No      |
|                      |         |
|                      |         |
|                      |         |

| Dimmable          |
|-------------------|
| LED Compatible    |
| 120W              |
|                   |
|                   |
| Glass             |
| Clear             |
|                   |
|                   |
| Dry Location      |
| 120V              |
|                   |
| cUL or equivalent |
| 1 Year Limited    |
|                   |
|                   |