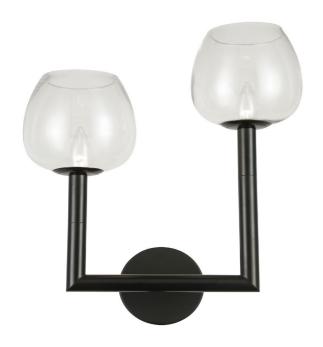

2 Light Incandescent Wall Sconce, Matte Black w/ Clear Glass

| Height               | 15.25"  |
|----------------------|---------|
| Width/Length         | 14"     |
| Depth                | 6.75"   |
| Weight               | 4 lbs   |
|                      |         |
| <b>Body Material</b> | Metal   |
| Finish/Color         | Black   |
| Type of Finish       | Painted |
|                      |         |
| Light Qty            | 2       |
| Light Base           | E12     |
| Light Max Watt       | 60      |
| Light Inc            | No      |
|                      |         |
|                      |         |
|                      |         |

| Dimmable          |
|-------------------|
| LED Compatible    |
| 120W              |
|                   |
|                   |
| Glass             |
| Clear             |
|                   |
|                   |
| Dry Location      |
| 120V              |
|                   |
| cUL or equivalent |
| 1 Year Limited    |
|                   |
|                   |