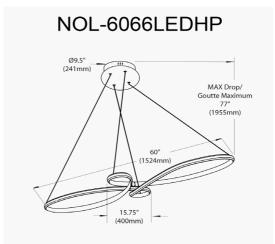

76W LED Nola Horizontal Pendant Aged Brass

|                      | -11                           |
|----------------------|-------------------------------|
| Height               | 3''                           |
| Width/Length         | 60''                          |
| Depth                | 15.75''                       |
| Weight               | 8 lbs                         |
|                      |                               |
| <b>Body Material</b> | Metal                         |
| Finish/Color         | Aged Brass                    |
| Type of Finish       | Painted                       |
|                      |                               |
| Light Qty            | 1                             |
| Light Base           | LED                           |
| Light Max Watt       | 76                            |
| Light Inc            | Yes                           |
| Light Lumens         | 4410(Initial) 1750(Delivered) |
| Light CRI            | 90+                           |
| Light CCT            | 3000K                         |
| Light Life           | 30000 Hours                   |