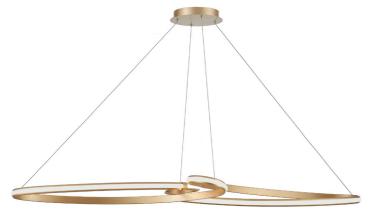

76W LED Nola Horizontal Pendant Aged Brass

|                      | -11                           |
|----------------------|-------------------------------|
| Height               | 3''                           |
| Width/Length         | 60''                          |
| Depth                | 15.75''                       |
| Weight               | 8 lbs                         |
|                      |                               |
| <b>Body Material</b> | Metal                         |
| Finish/Color         | Aged Brass                    |
| Type of Finish       | Painted                       |
|                      |                               |
| Light Qty            | 1                             |
| Light Base           | LED                           |
| Light Max Watt       | 76                            |
| Light Inc            | Yes                           |
| Light Lumens         | 4410(Initial) 1750(Delivered) |
| Light CRI            | 90+                           |
| Light CCT            | 3000K                         |
| Light Life           | 30000 Hours                   |