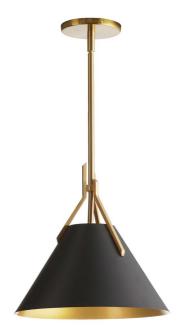

1 Light Incandescent Pendant, Aged Brass with Black Metal Shade

| Height               | 13"           |
|----------------------|---------------|
| Width/Length         | 12"           |
| Depth                | 12"           |
| Weight               | 5 lbs         |
|                      |               |
| <b>Body Material</b> | Metal         |
| Finish/Color         | Aged Brass    |
| Type of Finish       | Electroplated |
|                      |               |
| Light Qty            | 1             |
| Light Base           | E26           |
| Light Max Watt       | 60            |
| Light Inc            | No            |
|                      |               |
|                      |               |
| -                    |               |

| Dimmable              | Dimmable                               |
|-----------------------|----------------------------------------|
| LED Compatible        | LED Compatible                         |
| Total Wattage         | 60W                                    |
|                       |                                        |
|                       |                                        |
| Second Material       | Metal                                  |
| Second Finish/Color   | Black                                  |
| Second Type of Finish | Painted                                |
|                       |                                        |
| Rated For             | Damp Location                          |
|                       |                                        |
| Voltage               | 120V                                   |
| Voltage               | •                                      |
| Voltage<br>Approval   | •                                      |
|                       | 120V                                   |
| Approval              | 120V<br>cUL or equivalent              |
| Approval<br>Warranty  | 120V  cUL or equivalent 1 Year Limited |
| Approval<br>Warranty  | 120V  cUL or equivalent 1 Year Limited |