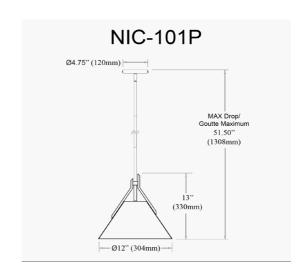

1 Light Incandescent Pendant, Aged Brass with Black Metal Shade

| Height               | 13"           |
|----------------------|---------------|
| Width/Length         | 12"           |
| Depth                | 12"           |
| Weight               | 5 lbs         |
|                      |               |
| <b>Body Material</b> | Metal         |
| Finish/Color         | Aged Brass    |
| Type of Finish       | Electroplated |
|                      |               |
| Light Qty            | 1             |
| Light Base           | E26           |
| Light Max Watt       | 60            |
| Light Inc            | No            |
|                      |               |
|                      |               |
| -                    |               |

| Dimmable              | Dimmable                               |
|-----------------------|----------------------------------------|
| LED Compatible        | LED Compatible                         |
| Total Wattage         | 60W                                    |
|                       |                                        |
|                       |                                        |
| Second Material       | Metal                                  |
| Second Finish/Color   | Black                                  |
| Second Type of Finish | Painted                                |
|                       |                                        |
| Rated For             | Damp Location                          |
|                       |                                        |
| Voltage               | 120V                                   |
| Voltage               | •                                      |
| Voltage<br>Approval   | •                                      |
|                       | 120V                                   |
| Approval              | 120V<br>cUL or equivalent              |
| Approval<br>Warranty  | 120V  cUL or equivalent 1 Year Limited |
| Approval<br>Warranty  | 120V  cUL or equivalent 1 Year Limited |