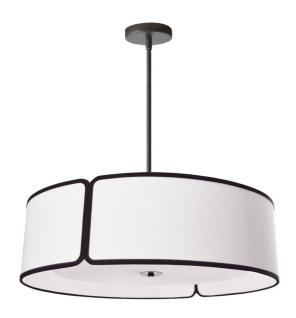

4 Light Black Notched Drum Pendant with White Shade and White Diffuser

| Height               | 8''     |
|----------------------|---------|
| Width/Length         | 24"     |
| Depth                | 24"     |
| Weight               | 5 lbs   |
|                      |         |
| <b>Body Material</b> | Fabric  |
| Finish/Color         | White   |
| Type of Finish       | Painted |
|                      |         |
| Light Qty            | 4       |
| Light Base           | E26     |
| Light Max Watt       | 60      |
| Light Inc            | No      |
|                      |         |