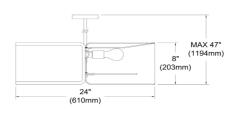

4 Light Black Notched Drum Pendant with White Shade and White Diffuser

| Height               | 8''     |
|----------------------|---------|
| Width/Length         | 24"     |
| Depth                | 24"     |
| Weight               | 5 lbs   |
|                      |         |
| <b>Body Material</b> | Fabric  |
| Finish/Color         | White   |
| Type of Finish       | Painted |
|                      |         |
| Light Qty            | 4       |
| Light Base           | E26     |
| Light Max Watt       | 60      |
| Light Inc            | No      |
|                      |         |

Dimmable

1 Year Limited

Ceiling

| <br>Extension Length | 39 (8+11+20) |
|----------------------|--------------|
|                      |              |

**Install Position** 

Warranty

**Dimmable** 

| Date:         | Notes: |
|---------------|--------|
| Fixture Type: |        |
| Job Name:     |        |