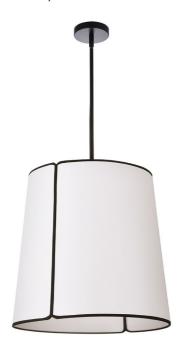

3 Light Notched Pendant, Matte Black White Shade and Diffuser

#CONNECT!

| Height               | 20.25"  |
|----------------------|---------|
| Width/Length         | 18.25'' |
| Depth                | 18.25"  |
| Weight               | 5 lbs   |
|                      |         |
| <b>Body Material</b> | Fabric  |
| Finish/Color         | White   |
|                      |         |
|                      |         |
| Light Qty            | 3       |
| Light Base           | E26     |
| Light Max Watt       | 60      |
| Light Inc            | No      |
|                      |         |
|                      |         |
|                      |         |

| Dimmable              | Dimmable          |
|-----------------------|-------------------|
| LED Compatible        | LED Compatible    |
| Total Wattage         | 180W              |
|                       |                   |
|                       |                   |
| Second Material       | Metal             |
| Second Finish/Color   | Black             |
| Second Type of Finish | Painted           |
|                       |                   |
| Rated For             | Dry Location      |
| Voltage               | 120V              |
|                       |                   |
| Approval              | cUL or equivalent |
| Warranty              | 1 Year Limited    |
| Install Position      | Ceiling           |
|                       |                   |
| Extension Length      | 39 (8+11+20)      |
| <del>-</del>          |                   |