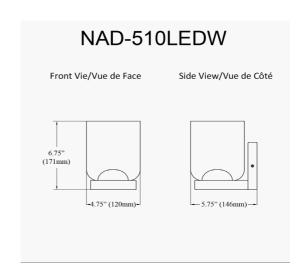

10W LED Nadine Wall Sconce Aged Brass w/ Clear Glass

| Height               | 6.75" |
|----------------------|-------|
| Width/Length         | 4.75" |
| Depth                | 5.5"  |
| Weight               | 2 lbs |
|                      |       |
| <b>Body Material</b> | Glass |
| Finish/Color         | Clear |
|                      |       |
|                      |       |
| Light Qty            | 1     |
| Light Base           | LED   |
| Light Max Watt       | 10    |
| Light Inc            | Yes   |