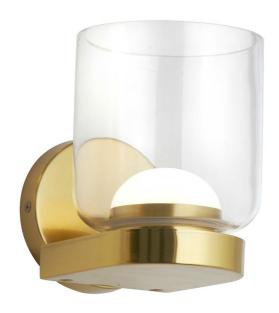

10W LED Nadine Wall Sconce Aged Brass w/ Clear Glass

| Height               | 6.75" |
|----------------------|-------|
| Width/Length         | 4.75" |
| Depth                | 5.5"  |
| Weight               | 2 lbs |
|                      |       |
| <b>Body Material</b> | Glass |
| Finish/Color         | Clear |
|                      |       |
|                      |       |
| Light Qty            | 1     |
| Light Base           | LED   |
| Light Max Watt       | 10    |
| Light Inc            | Yes   |

90+

3000K

30000 Hours

| Dimmable              | Dimmable                  |
|-----------------------|---------------------------|
| LED Compatible        | Integrated LED            |
| Total Wattage         | 10W                       |
|                       |                           |
|                       |                           |
| Second Material       | Metal                     |
| Second Finish/Color   | Aged Brass                |
| Second Type of Finish | Electroplated             |
|                       |                           |
|                       |                           |
| Rated For             | Damp Location             |
| Rated For<br>Voltage  | Damp Location<br>120V     |
|                       |                           |
|                       |                           |
| Voltage               | 120V                      |
| Voltage<br>Approval   | 120V<br>cUL or equivalent |