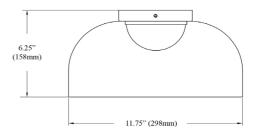

## NAD-1210LEDFH

| Height               | 6.25''                      |
|----------------------|-----------------------------|
| Width/Length         | 11.75''                     |
| Depth                | 11.75''                     |
| Weight               | 4 lbs                       |
|                      |                             |
| <b>Body Material</b> | Glass                       |
| Finish/Color         | Clear                       |
|                      |                             |
|                      |                             |
| Light Qty            | 1                           |
| Light Base           | LED                         |
| Light Max Watt       | 10                          |
| Light Inc            | Yes                         |
| Light Lumens         | 945(Initial) 345(Delivered) |
|                      |                             |