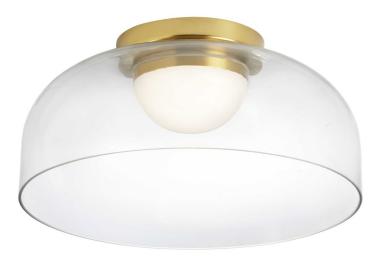

10W LED Nadine Flush Mount Aged Brass w/ Clear Glass

## NAD-1210LEDFH

| Height               | 6.25''                      |
|----------------------|-----------------------------|
| Width/Length         | 11.75''                     |
| Depth                | 11.75''                     |
| Weight               | 4 lbs                       |
|                      |                             |
| <b>Body Material</b> | Glass                       |
| Finish/Color         | Clear                       |
|                      |                             |
|                      |                             |
| Light Qty            | 1                           |
| Light Base           | LED                         |
| Light Max Watt       | 10                          |
| Light Inc            | Yes                         |
| Light Lumens         | 945(Initial) 345(Delivered) |
|                      |                             |