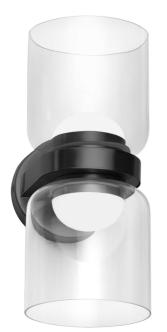

10W LED Nadine Wall Sconce Matte Black w/ Clear Glass

| Height         | 12"                          |
|----------------|------------------------------|
| Width/Length   | 4.75''                       |
| Depth          | 5.5"                         |
| Weight         | 3 lbs                        |
|                |                              |
| Body Material  | Glass                        |
| Finish/Color   | Clear                        |
|                |                              |
|                |                              |
| Light Qty      | 2                            |
| Light Base     | LED                          |
| Light Max Watt | 10                           |
| Light Inc      | Yes                          |
| Light Lumens   | 1890(Initial) 690(Delivered) |
| Light CRI      | 90+                          |
| Light CCT      | 3000K                        |
| Light Life     | 30000 Hours                  |
|                |                              |

| Dimmable              | Dimmable          |
|-----------------------|-------------------|
| LED Compatible        | Integrated LED    |
| Total Wattage         | 20W               |
|                       |                   |
|                       |                   |
| Second Material       | Metal             |
| Second Finish/Color   | Matte Black       |
| Second Type of Finish | Painted           |
|                       |                   |
| Rated For             | Damp Location     |
| Voltage               | 120V              |
| -                     |                   |
| Approval              | cUL or equivalent |
| Warranty              | 3 Years Limited   |
| Install Position      | Wall              |
|                       |                   |