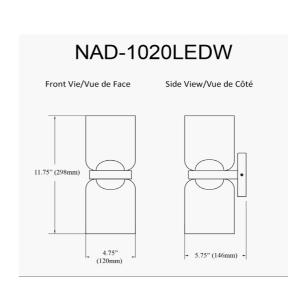

10W LED Nadine Wall Sconce Matte Black w/ Clear Glass

| Height         | 12"                          |
|----------------|------------------------------|
| Width/Length   | 4.75''                       |
| Depth          | 5.5"                         |
| Weight         | 3 lbs                        |
|                |                              |
| Body Material  | Glass                        |
| Finish/Color   | Clear                        |
|                |                              |
|                |                              |
| Light Qty      | 2                            |
| Light Base     | LED                          |
| Light Max Watt | 10                           |
| Light Inc      | Yes                          |
| Light Lumens   | 1890(Initial) 690(Delivered) |
| Light CRI      | 90+                          |
| Light CCT      | 3000K                        |
| Light Life     | 30000 Hours                  |
|                |                              |

| Dimmable              | Dimmable          |
|-----------------------|-------------------|
| LED Compatible        | Integrated LED    |
| Total Wattage         | 20W               |
|                       |                   |
|                       |                   |
| Second Material       | Metal             |
| Second Finish/Color   | Matte Black       |
| Second Type of Finish | Painted           |
|                       |                   |
| Rated For             | Damp Location     |
| Voltage               | 120V              |
| -                     |                   |
| Approval              | cUL or equivalent |
| Warranty              | 3 Years Limited   |
| Install Position      | Wall              |
|                       |                   |