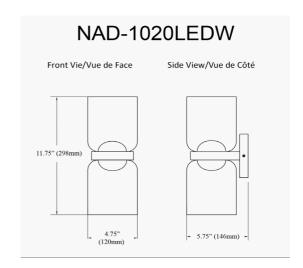

10W LED Nadine Wall Sconce Aged Brass w/ Clear Glass

| Height               | 12"    |
|----------------------|--------|
| Width/Length         | 4.75'' |
| Depth                | 5.5"   |
| Weight               | 3 lbs  |
|                      |        |
| <b>Body Material</b> | Glass  |
| Finish/Color         | Clear  |
| ·                    |        |