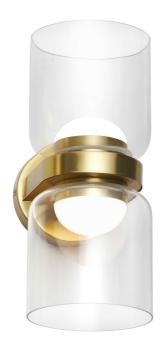

10W LED Nadine Wall Sconce Aged Brass w/ Clear Glass

| Height               | 12"    |
|----------------------|--------|
| Width/Length         | 4.75'' |
| Depth                | 5.5"   |
| Weight               | 3 lbs  |
|                      |        |
| <b>Body Material</b> | Glass  |
| Finish/Color         | Clear  |
| ·                    |        |

| Dimmable              | Dimmable       |
|-----------------------|----------------|
| LED Compatible        | Integrated LED |
| Total Wattage         | 20W            |
|                       |                |
|                       |                |
| Second Material       | Metal          |
| Second Finish/Color   | Aged Brass     |
| Second Type of Finish | Electroplated  |
|                       |                |
| Rated For             | Damp Location  |
| Voltage               | 120V           |
|                       |                |