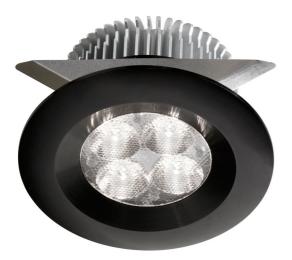

## MP-LED-8-BK - LED 24V DC,8W Black LED Cabinet Light

Black 2x4W 3000K, CRI80+, 25° beam, 24VDC input with Male Connector, 18" Lead wire, D70xH50 mm, Dimmable.

#CONNECT!

| Height                                                                 | 2''                             |
|------------------------------------------------------------------------|---------------------------------|
| Width/Length                                                           | 2.5"                            |
| Depth                                                                  | 2.75"                           |
| Weight                                                                 | 0.33 lbs                        |
|                                                                        |                                 |
| Body Material                                                          | Aluminum                        |
| Finish/Color                                                           | Black                           |
| Type of Finish                                                         | Powder Coating                  |
|                                                                        |                                 |
|                                                                        |                                 |
| Light Qty                                                              | 1                               |
| Light Qty<br>Light Base                                                | 1<br>LED                        |
| <u> </u>                                                               |                                 |
| Light Base                                                             | LED                             |
| Light Base<br>Light Max Watt                                           | LED<br>8                        |
| Light Base<br>Light Max Watt<br>Light Inc                              | LED<br>8<br>Yes                 |
| Light Base<br>Light Max Watt<br>Light Inc<br>Light Lumens              | LED<br>8<br>Yes<br>460lm        |
| Light Base<br>Light Max Watt<br>Light Inc<br>Light Lumens<br>Light CRI | LED<br>8<br>Yes<br>460lm<br>80+ |