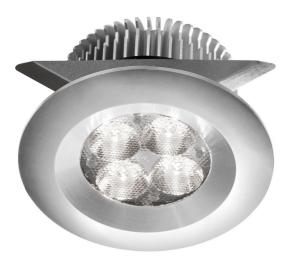

## MP-LED-8-AL - LED 24V DC,8W Aluminum LED Cabinet Light

Aluminum 2x4W 3000K, CRI80+, 25° beam, 24VDC input with Male Connector, 18" Lead wire, D70xH50 mm, Dimmable.

#CONNECT!

| Height         | 2''         |
|----------------|-------------|
| Width/Length   | 2.5"        |
| Depth          | 2.75"       |
| Weight         | 0.33 lbs    |
|                |             |
| Body Material  | Aluminum    |
| Finish/Color   | Silver      |
| Type of Finish | Anodized    |
|                |             |
| Light Qty      | 1           |
| Light Base     | LED         |
| Light Max Watt | 8           |
| Light Inc      | Yes         |
| Light Lumens   | 460lm       |
| Light CRI      | 80+         |
| Light CCT      | 3000K       |
| Light Life     | 50000 Hours |