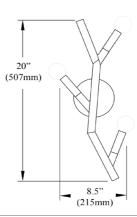

## **MOR-203W**

| Height               | 20"         |
|----------------------|-------------|
| Width/Length         | 8.5"        |
| Depth                | 4''         |
| Weight               | 1 lbs       |
|                      |             |
| <b>Body Material</b> | Metal       |
| Finish/Color         | Matte Black |
| Type of Finish       | Painted     |
|                      |             |
| Light Qty            | 3           |
| Light Base           | E12         |
| Light Max Watt       | 60          |
| Light Inc            | No          |
|                      |             |
|                      |             |