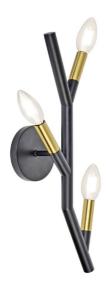

3 Light Incandescent Wall Satin Chrome Matte Black & Aged Brass Finish

## **MOR-203W**

| Height               | 20"         |
|----------------------|-------------|
| Width/Length         | 8.5"        |
| Depth                | 4''         |
| Weight               | 1 lbs       |
|                      |             |
| <b>Body Material</b> | Metal       |
| Finish/Color         | Matte Black |
| Type of Finish       | Painted     |
|                      |             |
| Light Qty            | 3           |
| Light Base           | E12         |
| Light Max Watt       | 60          |
| Light Inc            | No          |
|                      |             |
|                      |             |