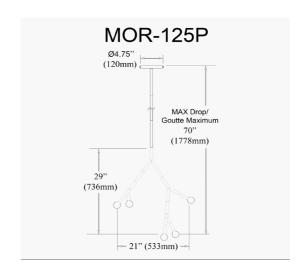

5 Light Incandescent Pendant in Aged Brass

| Height               | 29''          |
|----------------------|---------------|
| Width/Length         | 7.75"         |
| Depth                | 21"           |
| Weight               | 4 lbs         |
|                      |               |
| <b>Body Material</b> | Metal         |
| Finish/Color         | Aged Brass    |
| Type of Finish       | Electroplated |
|                      |               |
| Light Qty            | 5             |
| Light Base           | E12           |
| Light Max Watt       | 60            |
| Light Inc            | No            |
|                      |               |
|                      |               |

Dimmable

**LED Compatible** 

1 Year Limited

Ceiling

**Extension Length** 39 (8+11+20)

| Date:         | Notes: |
|---------------|--------|
|               |        |
| Fixture Type: |        |
|               |        |
| Job Name:     |        |
|               |        |