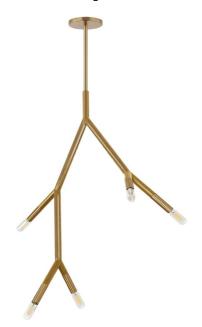

5 Light Incandescent Pendant in Aged Brass

| Height               | 29''          |
|----------------------|---------------|
| Width/Length         | 7.75"         |
| Depth                | 21"           |
| Weight               | 4 lbs         |
|                      |               |
| <b>Body Material</b> | Metal         |
| Finish/Color         | Aged Brass    |
| Type of Finish       | Electroplated |
|                      |               |
| Light Qty            | 5             |
| Light Base           | E12           |
| Light Max Watt       | 60            |
| Light Inc            | No            |
|                      |               |
|                      |               |