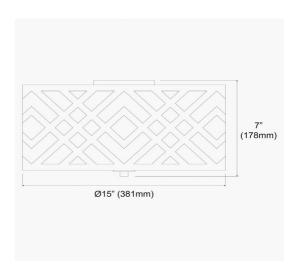

3 Light Flush Mount, Polished Chrome Finish, Black/White Shade

| Height               | 7''    |
|----------------------|--------|
| Width/Length         | 15"    |
| Depth                | 15"    |
| Weight               | 8 lbs  |
|                      |        |
| <b>Body Material</b> | Fabric |
| Finish/Color         | Black  |
| Type of Finish       | Fabric |
|                      |        |
| Light Qty            | 3      |
| Light Base           | E26    |
| Light Max Watt       | 60     |
| Light Inc            | No     |
|                      |        |
|                      |        |
|                      |        |