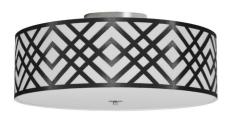

3 Light Flush Mount, Polished Chrome Finish, Black/White Shade

| Height               | 7''    |
|----------------------|--------|
| Width/Length         | 15"    |
| Depth                | 15"    |
| Weight               | 8 lbs  |
|                      |        |
| <b>Body Material</b> | Fabric |
| Finish/Color         | Black  |
| Type of Finish       | Fabric |
|                      |        |
| Light Qty            | 3      |
| Light Base           | E26    |
| Light Max Watt       | 60     |
| Light Inc            | No     |
|                      |        |
|                      |        |
|                      |        |