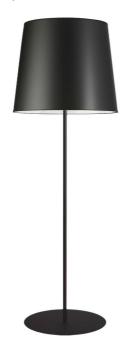

1 Light Black Floor Lamp w/ Black Drum Shade

## MM681F

| Height               | 68.5"   |
|----------------------|---------|
| Width/Length         | 20"     |
| Depth                | 20"     |
| Weight               | 12 lbs  |
|                      |         |
| <b>Body Material</b> | Metal   |
| Finish/Color         | Black   |
| Type of Finish       | Painted |
|                      |         |
| Light Qty            | 1       |
| Light Base           | E26     |
| Light Max Watt       | 100     |
| Light Inc            | No      |
|                      | _       |

| Dimmable              | Not Dimmable      |
|-----------------------|-------------------|
| LED Compatible        | LED Compatible    |
| Total Wattage         | 100W              |
|                       |                   |
|                       |                   |
| Second Material       | Fabric            |
| Second Finish/Color   | Black             |
| Second Type of Finish | Fabric            |
|                       |                   |
| Rated For             | Dry Location      |
| Voltage               | 120V              |
|                       |                   |
| Approval              | cUL or equivalent |
| Warranty              | 1 Year Limited    |
| Install Position      | Floor             |