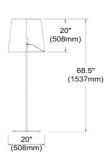

## MM681F

| Height               | 68.5"   |
|----------------------|---------|
| Width/Length         | 20"     |
| Depth                | 20"     |
| Weight               | 12 lbs  |
|                      |         |
| <b>Body Material</b> | Metal   |
| Finish/Color         | Black   |
| Type of Finish       | Painted |
|                      |         |
| Light Qty            | 1       |
| Light Base           | E26     |
| Light Max Watt       | 100     |
| Light Inc            | No      |
|                      | _       |