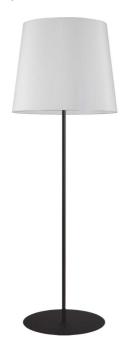

1 Light Black Floor Lamp w/ White Drum Shade

## MM681F

| Height                | 68.5"   |
|-----------------------|---------|
| Width/Length          | 20''    |
| Depth                 | 20''    |
| Weight                | 12 lbs  |
|                       |         |
| <b>Body Material</b>  | Metal   |
| Finish/Color          | Black   |
| Type of Finish        | Painted |
|                       |         |
| Light Qty             | 1       |
| Light Base            | E26     |
| <b>Light Max Watt</b> | 100     |
| Light Inc             | No      |
|                       | _       |