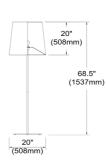

## MM681F

| Height                | 68.5"   |
|-----------------------|---------|
| Width/Length          | 20''    |
| Depth                 | 20''    |
| Weight                | 12 lbs  |
|                       |         |
| <b>Body Material</b>  | Metal   |
| Finish/Color          | Black   |
| Type of Finish        | Painted |
|                       |         |
| Light Qty             | 1       |
| Light Base            | E26     |
| <b>Light Max Watt</b> | 100     |
| Light Inc             | No      |
|                       | _       |