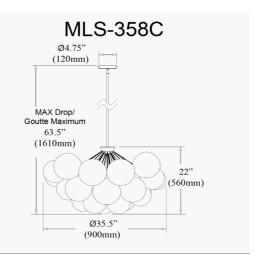

8 Light Matte Black Halogen Chandelier w/ Frosted Glass

| Height         | 19.75'' |
|----------------|---------|
| Width/Length   | 36.25'' |
| Depth          | 36.25'' |
| Weight         | 12 lbs  |
|                |         |
| Body Material  | Glass   |
| Finish/Color   | White   |
| Type of Finish | Frosted |
|                |         |
| Light Qty      | 8       |
| Light Base     | G9      |
| Light Max Watt | 25      |
| Light Inc      | No      |
|                |         |