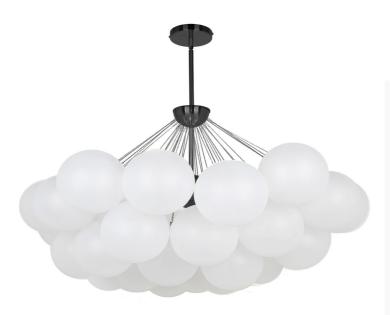

8 Light Matte Black Halogen Chandelier w/ Frosted Glass

| Height         | 19.75'' |
|----------------|---------|
| Width/Length   | 36.25'' |
| Depth          | 36.25'' |
| Weight         | 12 lbs  |
|                |         |
| Body Material  | Glass   |
| Finish/Color   | White   |
| Type of Finish | Frosted |
|                |         |
| Light Qty      | 8       |
| Light Base     | G9      |
| Light Max Watt | 25      |
| Light Inc      | No      |
|                |         |