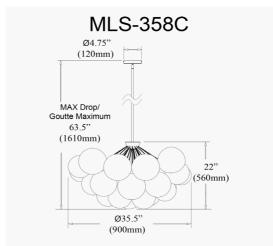

8 Light Aged Brass Halogen Chandelier w/ Frosted Glass

| Height               | 19.75"  |  |
|----------------------|---------|--|
| Width/Length         | 36.25"  |  |
| Depth                | 36.25"  |  |
| Weight               | 12 lbs  |  |
|                      |         |  |
| <b>Body Material</b> | Glass   |  |
| Finish/Color         | White   |  |
| Type of Finish       | Frosted |  |
|                      |         |  |
| Light Qty            | 8       |  |
| Light Base           | G9      |  |
| Light Max Watt       | 25      |  |
| Light Inc            | No      |  |
|                      |         |  |
|                      |         |  |
|                      |         |  |