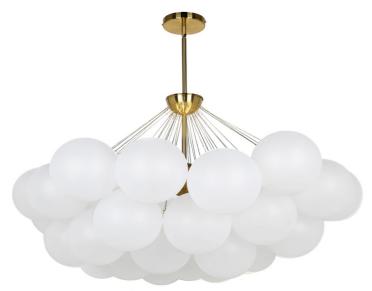

8 Light Aged Brass Halogen Chandelier w/ Frosted Glass

| Height               | 19.75"  |  |
|----------------------|---------|--|
| Width/Length         | 36.25"  |  |
| Depth                | 36.25"  |  |
| Weight               | 12 lbs  |  |
|                      |         |  |
| <b>Body Material</b> | Glass   |  |
| Finish/Color         | White   |  |
| Type of Finish       | Frosted |  |
|                      |         |  |
| Light Qty            | 8       |  |
| Light Base           | G9      |  |
| Light Max Watt       | 25      |  |
| Light Inc            | No      |  |
|                      |         |  |
|                      |         |  |
|                      |         |  |