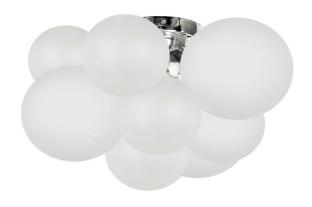

3 Light Polished Chrome Halogen Flush Mount w/ Frosted Glass

| Height               | 11.5"   |
|----------------------|---------|
| Width/Length         | 14.5"   |
| Depth                | 14.5"   |
| Weight               | 3.5 lbs |
|                      |         |
| <b>Body Material</b> | Glass   |
| Finish/Color         | White   |
| Type of Finish       | Frosted |
|                      |         |
| Light Qty            | 3       |
| Light Base           | G9      |
| Light Max Watt       | 40      |
| Light Inc            | No      |
|                      |         |
|                      |         |
|                      |         |

| Dimmable              | Dimmable          |  |  |
|-----------------------|-------------------|--|--|
| LED Compatible        | LED Compatible    |  |  |
| Total Wattage         | 105W              |  |  |
|                       |                   |  |  |
|                       |                   |  |  |
| Second Material       | Metal             |  |  |
| Second Finish/Color   | Polished Chrome   |  |  |
| Second Type of Finish | Electroplated     |  |  |
|                       |                   |  |  |
| Rated For             | Damp Location     |  |  |
| Voltage               | 120V              |  |  |
|                       |                   |  |  |
| Approval              | cUL or equivalent |  |  |
| Warranty              | 1 Year Limited    |  |  |
| Install Position      | Ceiling           |  |  |