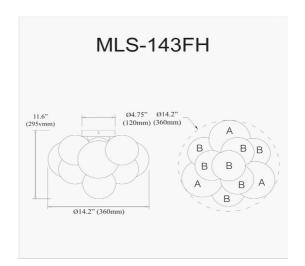

3 Light Polished Chrome Halogen Flush Mount w/ Frosted Glass

| Height               | 11.5"   |
|----------------------|---------|
| Width/Length         | 14.5"   |
| Depth                | 14.5"   |
| Weight               | 3.5 lbs |
|                      |         |
| <b>Body Material</b> | Glass   |
| Finish/Color         | White   |
| Type of Finish       | Frosted |
|                      |         |
| Light Qty            | 3       |
| Light Base           | G9      |
| Light Max Watt       | 40      |
| Light Inc            | No      |
|                      |         |
|                      |         |
|                      |         |

| Dimmable              | Dimmable          |  |  |
|-----------------------|-------------------|--|--|
| LED Compatible        | LED Compatible    |  |  |
| Total Wattage         | 105W              |  |  |
|                       |                   |  |  |
|                       |                   |  |  |
| Second Material       | Metal             |  |  |
| Second Finish/Color   | Polished Chrome   |  |  |
| Second Type of Finish | Electroplated     |  |  |
|                       |                   |  |  |
| Rated For             | Damp Location     |  |  |
| Voltage               | 120V              |  |  |
|                       |                   |  |  |
| Approval              | cUL or equivalent |  |  |
| Warranty              | 1 Year Limited    |  |  |
| Install Position      | Ceiling           |  |  |