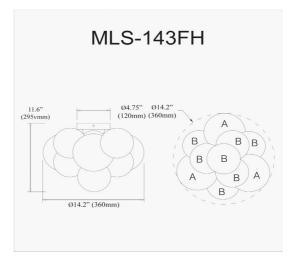

3 Light Matte Black Halogen Flush Mount w/ Frosted Glass

| Height         | 11.5"   |
|----------------|---------|
| Width/Length   | 14.5"   |
| Depth          | 14.5"   |
| Weight         | 3.5 lbs |
|                |         |
| Body Material  | Glass   |
| Finish/Color   | White   |
| Type of Finish | Frosted |
|                |         |
| Light Qty      | 3       |
| Light Base     | G9      |
| Light Max Watt | 40      |
| Light Inc      | No      |
|                |         |
|                |         |

| Dimmable              | Dimmable          |
|-----------------------|-------------------|
| LED Compatible        | LED Compatible    |
| Total Wattage         | 105W              |
|                       |                   |
|                       |                   |
| Second Material       | Metal             |
| Second Finish/Color   | Black             |
| Second Type of Finish | Painted           |
|                       |                   |
| Rated For             | Damp Location     |
| Voltage               | 120V              |
|                       |                   |
| Approval              | cUL or equivalent |
| Warranty              | 1 Year Limited    |
| Install Position      | Ceiling           |
|                       |                   |