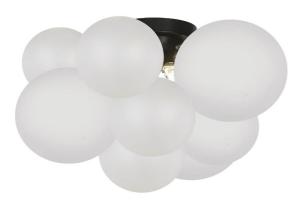

3 Light Matte Black Halogen Flush Mount w/ Frosted Glass

| Height         | 11.5"   |
|----------------|---------|
| Width/Length   | 14.5"   |
| Depth          | 14.5"   |
| Weight         | 3.5 lbs |
|                |         |
| Body Material  | Glass   |
| Finish/Color   | White   |
| Type of Finish | Frosted |
|                |         |
| Light Qty      | 3       |
| Light Base     | G9      |
| Light Max Watt | 40      |
| Light Inc      | No      |
|                |         |
|                |         |

| Dimmable              | Dimmable          |
|-----------------------|-------------------|
| LED Compatible        | LED Compatible    |
| Total Wattage         | 105W              |
|                       |                   |
|                       |                   |
| Second Material       | Metal             |
| Second Finish/Color   | Black             |
| Second Type of Finish | Painted           |
|                       |                   |
| Rated For             | Damp Location     |
| Voltage               | 120V              |
|                       |                   |
| Approval              | cUL or equivalent |
| Warranty              | 1 Year Limited    |
| Install Position      | Ceiling           |
|                       |                   |